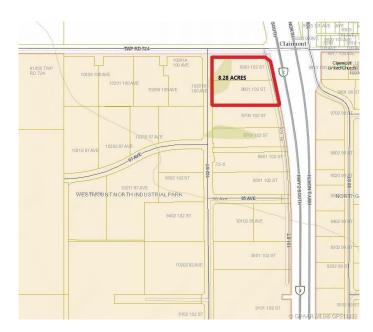

### \$3,993,000

0 Bedroom, 0.00 Bathroom, Land on 8.28 Acres

N/A, Clairmont, Alberta

8.28 Acres with direct exposure to the Highway [HWY 2 North]. This lot is Zoned RM-4 - HIGHWAY INDUSTRIAL. Located Directly beside the New Co-OP Card Lock Station.

### **Essential Information**

MLS® # GP213422 Price \$3,993,000

Bathrooms 0.00
Acres 8.28
Type Land
Sub-Type Land
Status Active

## **Community Information**

Address 9801 102 Street

Subdivision N/A

City Clairmont

County Grande Prairie No. 1, County of

Province Alberta
Postal Code T0H 0W0

#### **Additional Information**

Date Listed December 18th, 2019

Days on Market 2033 Zoning RM-4