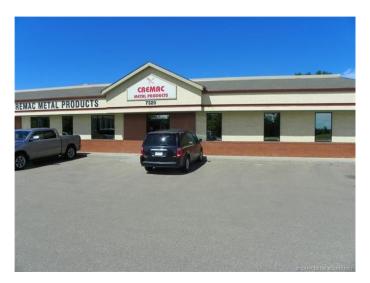

# \$13 - 3-7320 Johnstone Drive, Red Deer

MLS® #CA0171092

#### \$13

0 Bedroom, 0.00 Bathroom, Commercial on 0.00 Acres

Edgar Indus. Pk., Red Deer, Alberta

This is a excellent opportunity to locate your business in a high traffic area with great exposure to drive by traffic. The office space of 2,400 sq. ft. has a huge reception area as you come in the front door. There are 6 offices that 3 are large enough to be able to set up multiple work stations. There is a coffee/lunch room, staff washroom, staff change room. The shop is 6,000 sq. ft. with 3 bays and a large work area. The building has 400 amp/240 volt service. The bay doors are 12' wide x 14" height. The parking is expansive with 1-12 stalls on the front and 10 stalls down the north side of the building. There is a full compound in the rear of the building that is fenced/lights/power gate. The large storage tent(30'x70') in the compound stays with the property. The tent has a 20 ft. ceiling and a 14'x14' door with power for the lighting. This is well maintained property ready for a tenant to make it work for them.

## **Community Information**

Address 3-7320 Johnstone Drive

Subdivision Edgar Indus. Pk.

City Red Deer
County Red Deer
Province Alberta
Postal Code T4P 3Y6