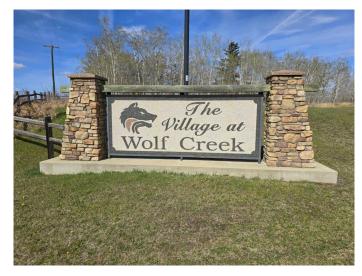

#### \$112,000

0 Bedroom, 0.00 Bathroom, Land on 0.40 Acres

Wolf Creek Village, Rural Ponoka County, Alberta

Wolf Creek - One of Canada's great golf courses. The value of this lot is undeniable. The location is ideal - country living with easy access to pavement (QEII and Hwy 2A). Only minutes away from all that the City of Lacombe and Town of Ponoka offer with regards to shopping, schools, and other activities. Wolf Creek residents commute easily to Red Deer, Edmonton, Calgary, and beyond. Snowbirds? Semi-Retired? Work related travel? Edmonton International Airport is an easy 45 minute drive. Compare the cost of a small city lot in your community to this bargain. One could take the money saved on this perfectly located lot and begin construction on the perfect home. Do you want to build your next home on an costly and cramped city lot or are you looking for something better? Wolf Creek is well manicured during the golf season and, rest assured, Mother Nature takes care of your beautiful surroundings and provides you with peaceful country view all year round. What a terrific time and place to build.

# **Community Information**

| Address     | 406 Sand Hills Drive |
|-------------|----------------------|
| Subdivision | Wolf Creek Village   |
| City        | Rural Ponoka County  |
| County      | Ponoka County        |
| Province    | Alberta              |
| Postal Code | T4J 0B3              |
|             |                      |