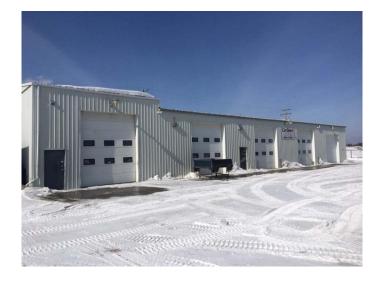

# \$775,000 - 3511 35 Ave, Whitecourt

MLS® #AWI52183

#### \$775,000

0 Bedroom, 0.00 Bathroom, Commercial on 0.82 Acres

N/A, Whitecourt, Alberta

Good hilltop location with exposure to Highway 43 This well maintained shop with new siding and 2019 new roof, was used and zoned for a auto repair body shop, and includes the paint booth and mechanical exhaust system. Bays are 60 ft. deep. Ideal for auto repair or wireline shop' leased to May 2025To Oddball Automotive. Good investment property.