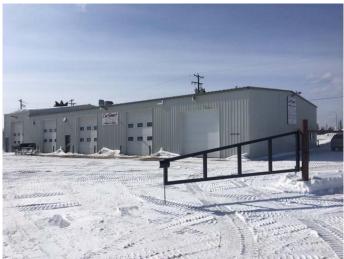

# \$775,000 - 3511 35 Ave, Whitecourt

MLS® #AWI52183

#### \$775,000

0 Bedroom, 0.00 Bathroom, Commercial on 0.82 Acres

N/A, Whitecourt, Alberta

Good hilltop location with exposure to Highway 43 This well maintained shop with new siding and 2019 new roof, was used and zoned for a auto repair body shop, and includes the paint booth and mechanical exhaust system. Bays are 60 ft. deep. Ideal for auto repair or wireline shop' leased to May 2025To Oddball Automotive. Good investment property.