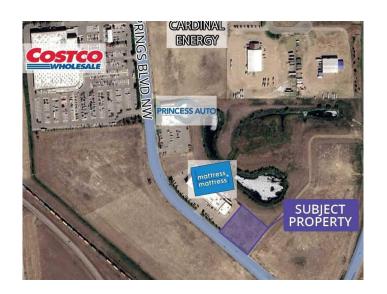

### \$399,000

0 Bedroom, 0.00 Bathroom, Land on 1.32 Acres

Northwest Crescent Heights, Medicine Hat, Alberta

This 1.32-acre parcel at 2151 Box Springs Blvd NW is surrounded by major regional anchors including Costco, Princess Auto, Mattress Mattress, and Co-op Place. With high visibility, strong traffic drivers, and flexible commercial zoning, this site offers an exceptional opportunity for a wide range of retail, service, and hospitality uses. Call for more details!