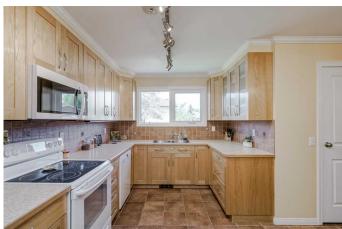

## \$600,000

3 Bedroom, 3.00 Bathroom, 1,262 sqft Residential on 0.12 Acres

Whitehorn, Calgary, Alberta

Step into this beautiful corner lot bungalow with Legal Suite and plenty of upgrades. Boasting 1262 sq. ft. on main level and over 1000 sq. ft. of developed space on lower level you have 2 premium spaces to live in or use as part of your investment portfolio. Located on a quiet corner this lot has plenty of benefits including an exterior with brick and Hardie board siding. Main floor features 2 large bedrooms including an expanded primary bedroom with an adjacent flex area. Exquisitely maintained hardwood floors run throughout the main level in bedrooms, dining area and oversized living room. Step into the kitchen and you'II be amazed at the amount of custom designed and handmade oak cabinets with terracotta tile floors and backsplash imported from Italy. Adjacent sitting space has a full wall of additional cabinetry for all your storage and culinary needs. On the lower level there is a shared laundry and storage area before entering the suite. This suite also has a custom kitchen with wrap around kitchen counters and an unbelievable amount of storage as well. The suite features one large bedroom and a Murphy bed in the main living space for guests or a roommate. You will notice how well-maintained the owners have kept and cared for this home. This turnkey property has been freshly painted, has plenty of parking and central vac. Outside you have a nicely sized yard with a small greenhouse, a shed and additional garden beds to the east of home.