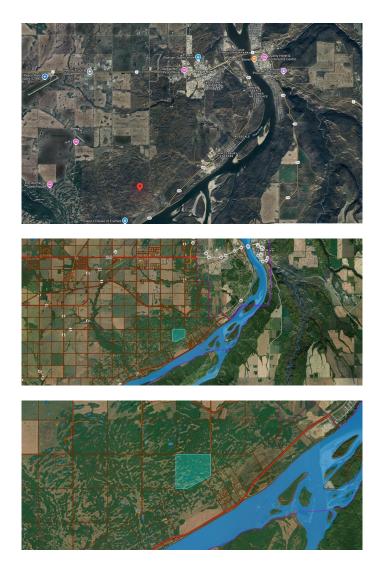

#### \$180,000

0 Bedroom, 0.00 Bathroom, Land on 139.70 Acres

NONE, Rural Peace No. 135, M.D. of, Alberta

THIS PROPERTY IS BEING SOLD BY TEAM AUCTIONS THROUGH AN UNRESERVED PUBLIC AUCTION SEPTEMBER 9TH TO 11TH, 2025. PRICE IS NOT A REFLECTION OF WHAT THE PROPERTY MAY SELL FOR, IS NOT THE ACTUAL LIST PRICE AND IS MERELY A POSTING. THE PROPERTY IS BEING SOLD AS IS, WHERE IS AND ALL POTENTIAL BUYERS TO VERIFY ALL PROPERTY DETAILS TO THEIR SATISFACTION INCLUDING BUT NOT LIMITED TO ZONING, PERMITTED USES, SET BACK RULES, TAXES, ETC. A Rare **Opportunity With Unmatched River Valley** Views! This is truly a one-of-a-kind property offering a unique setting and breathtaking panoramic views of the river and surrounding valley. Spanning an impressive 139.70 acres, this parcel sits high on the landscape, showcasing a scenic blend of rolling hills, natural contours, and scattered treesâ€"an ideal canvas for your dream home or private recreational retreat. Whether you're looking to build, camp, hike, or simply escape into nature, this property has the space and setting to do it all. The possibilities are endless with ample room for development, outdoor activities, or simply soaking in the peaceful, private atmosphere. Conveniently located just minutes from Peace River and the West Hill, you'll enjoy the best of both worldsâ€"quiet seclusion and easy access to town amenities.

Come explore this stunning piece of land for yourself and experience the views, space, and serenity it has to offer!