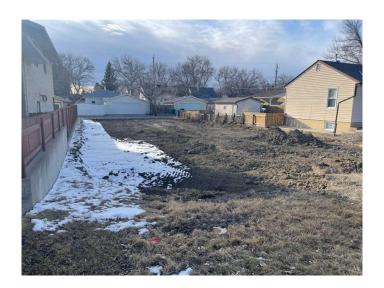

## \$215,000

0 Bedroom, 0.00 Bathroom, Land on 0.14 Acres

Fleetwood, Lethbridge, Alberta

50 X 120 Foot infill lot located in a mature neighbourhood. The previous home has been abated and demolished, and the land is ready for development. Perfect for a duplex or single-family homes.