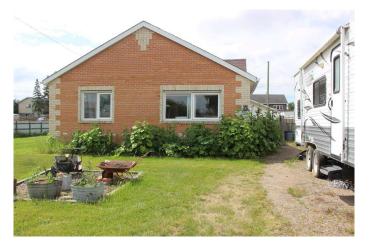

## \$189,000

4 Bedroom, 2.00 Bathroom, 1,299 sqft Residential on 0.14 Acres

NONE, Shaughnessy, Alberta

Value and potential is abundant with this unique 1 & 1/2 storey Shaughnessy property. The owner lives in the front portion which has 2 bedrooms, kitchen and 3 piece bath, while a family friend lives in the back portion, with its own kitchen, laundry, 4 piece bathroom and two smaller bedrooms up. The main floor is about 950 sq ft, with the 2nd storey measuring roughly 350 sq ft. Lots of off street parking front and back along with an awesome double detached rear garage measuring 26' x 30'. The garage is heated, insulated with concrete floors, overhead door, 220 power and a mezzanine for additional storage. The home could use a bit of love, so bring your elbow grease and some imagination!