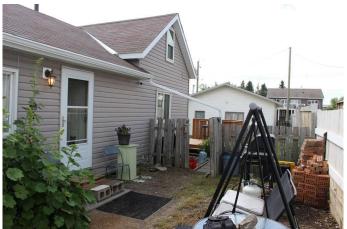

## \$189,000

4 Bedroom, 2.00 Bathroom, 1,299 sqft Residential on 0.14 Acres

NONE, Shaughnessy, Alberta

Value and potential is abundant with this unique 1 & 1/2 storey Shaughnessy property. The owner lives in the front portion which has 2 bedrooms, kitchen and 3 piece bath, while a family friend lives in the back portion, with its own kitchen, laundry, 4 piece bathroom and two smaller bedrooms up. The main floor is about 950 sq ft, with the 2nd storey measuring roughly 350 sq ft. Lots of off street parking front and back along with an awesome double detached rear garage measuring 26' x 30'. The garage is heated, insulated with concrete floors, overhead door, 220 power and a mezzanine for additional storage. The home could use a bit of love, so bring your elbow grease and some imagination!