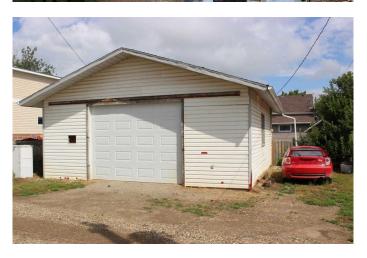

## \$189,000

4 Bedroom, 2.00 Bathroom, 1,299 sqft Residential on 0.14 Acres

NONE, Shaughnessy, Alberta

Value and potential is abundant with this unique 1 & 1/2 storey Shaughnessy property. The owner lives in the front portion which has 2 bedrooms, kitchen and 3 piece bath, while a family friend lives in the back portion, with its own kitchen, laundry, 4 piece bathroom and two smaller bedrooms up. The main floor is about 950 sq ft, with the 2nd storey measuring roughly 350 sq ft. Lots of off street parking front and back along with an awesome double detached rear garage measuring 26' x 30'. The garage is heated, insulated with concrete floors, overhead door, 220 power and a mezzanine for additional storage. The home could use a bit of love, so bring your elbow grease and some imagination!

## **Amenities**

Parking Spaces 4

Parking Double Garage Detached

# of Garages 2