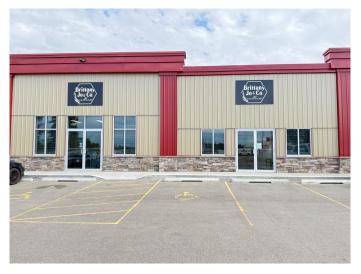

# \$4,598 - 110 & 120, 5641 48 Avenuecrescent, Ponoka

MLS® #A2236631

### \$4,598

0 Bedroom, 0.00 Bathroom, Commercial on 0.00 Acres

Central Ponoka, Ponoka, Alberta

Brittany Jo & Co, Have you ever wanted to break into the health and wellness sector of business? Well now is your chance to do so. This well-established fully furnished business is an excellent opportunity for entrepreneurs passionate about health and wellness. It is located in an affluent neighbourhood (Just across Co-op & Beside home church, Same premises as Burger King), with minimal overhead costs, and a loyal client base. There are 7 rooms available to RENT separately @ \$600 a piece a month creating an awesome opportunity to start at a very low Cost business. Sublease is permitted by the landlord. The monthly rent is \$4,598 Including NNN & GST The leased area is 2645 Square feet. There is a conference room & a Laundry room fully equipped with commercial grade laundry machines. The space has 2 Bathrooms One with a shower. A staff room with Kitchenette. There is a sauna room too fully equipped.

# **Community Information**

Address 110 & 120, 5641 48 Avenuecrescent

Subdivision Central Ponoka

City Ponoka

County Ponoka County

Province Alberta
Postal Code T4J 1K2