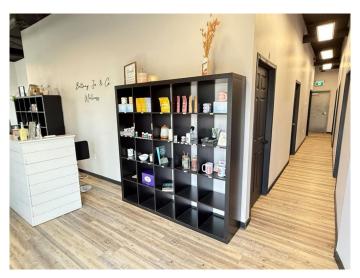

### \$4,598

0 Bedroom, 0.00 Bathroom, Commercial on 0.00 Acres

Central Ponoka, Ponoka, Alberta

Brittany Jo & Co, Have you ever wanted to break into the health and wellness sector of business? Well now is your chance to do so. This well-established fully furnished business is an excellent opportunity for entrepreneurs passionate about health and wellness. It is located in an affluent neighbourhood (Just across Co-op & Beside home church, Same premises as Burger King), with minimal overhead costs, and a loyal client base. There are 7 rooms available to RENT separately @ \$600 a piece a month creating an awesome opportunity to start at a very low Cost business. Sublease is permitted by the landlord. The monthly rent is \$4,598 Including NNN & GST The leased area is 2645 Square feet. There is a conference room & a Laundry room fully equipped with commercial grade laundry machines. The space has 2 Bathrooms One with a shower. A staff room with Kitchenette. There is a sauna room too fully equipped.