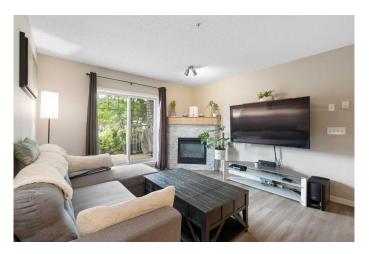

## \$329,900

2 Bedroom, 2.00 Bathroom, 845 sqft Residential on 0.00 Acres

McKenzie Towne, Calgary, Alberta

Welcome to this apartment that feels more like a townhome, located in the charming, walkable community of Prestwick in McKenzie Towne. This spacious main-floor unit offers 2 bedrooms, 2 bathrooms, a den, and an open-concept living, dining, and kitchen area. Features include quartz countertops, updated flooring, a tiled fireplace, in-suite laundry, and underground parking. The south-facing patio opens to a sidewalk with direct access to visitor parking. The generous primary bedroom includes a walk-in closet and 4-piece ensuite. Enjoy Prestwick's tree-lined streets, nearby parks, schools, and shopping on High Streetâ€"all in a vibrant, family-friendly southeast Calgary neighbourhood.

Closet(s)

Appliances Dishwasher, Dryer, Electric Stove, Microwave, Range Hood,

Refrigerator, Washer

Heating Baseboard, Natural Gas

Cooling None

Fireplace Yes

# of Fireplaces 1

Fireplaces Gas, Living Room, Mantle, Stone