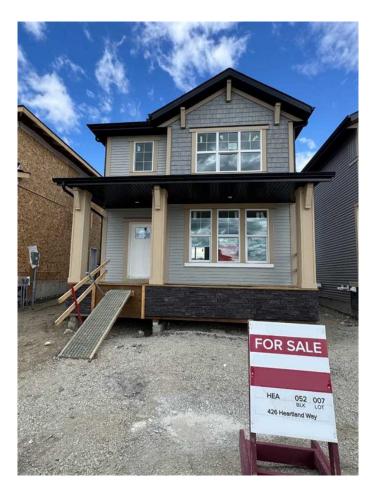

# \$609,900 - 426 Heartland Way, Cochrane

MLS® #A2235464

## \$609,900

3 Bedroom, 3.00 Bathroom, 1,604 sqft Residential on 0.08 Acres

Heartland, Cochrane, Alberta

Welcome to 426 Heartland Way, a beautifully designed detached home by Daytona Homes offering over 1,600 square feet of modern living in the heart of Cochrane's Heartland community. With three bedrooms, two and a half bathrooms, and thoughtful upgrades throughout, this home is a perfect blend of comfort, function, and style.

Step inside to a bright and open layout that immediately feels welcoming. The front great room sets the tone for relaxed living, flowing effortlessly toward the rear of the home. A versatile den sits just off the main path, perfect for a home office or quiet reading nook. At the center of the main floor, the dining area is ideally located for everyday meals or casual entertaining. The spacious kitchen anchors the rear of the home, featuring a large island, modern cabinetry, and plenty of prep space. A tucked-away two-piece bathroom adds convenience without interrupting the flow.

Upstairs, two generously sized bedrooms at the back of the home share a full four-piece bathroom. A centrally located laundry room adds practicality, and at the front, the private primary suite offers a peaceful retreat with a large walk-in closet and a five-piece ensuite complete with dual sinks, a soaker tub, and a separate shower.

Out back, a rear parking pad offers space for two vehicles and flexibility for future garage

#### development.

Built with Daytona Homes' signature quality and attention to detail, this home is move-in ready and designed for real life.

Discover the charm of Cochrane living with the reliability and design you can count on.