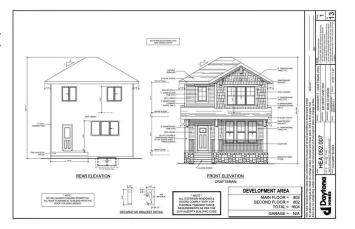

#### **Essential Information**

MLS® # A2235464 Price \$609,900

Bedrooms 3
Bathrooms 3.00
Full Baths 2
Half Baths 1

Square Footage 1,604 Acres 0.08 Year Built 2025

Type Residential
Sub-Type Detached
Style 2 Storey
Status Active