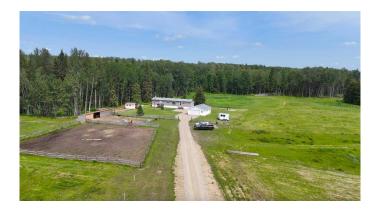

Set back from the road on a newly constructed private driveway, the 2016-built manufactured home offers 3 bedrooms, 2 bathrooms, full appliances, and the option to be sold fully furnished for a turnkey experience. Adjacent to the home is a 26' x 26' detached garage, along with a powered horse shelter that includes hay storage, fenced corrals, and a tack shed. Outdoor features also include a gravel firepit area for enjoying summer evenings.

Recent improvements such as upgraded fencing and the new driveway entrance add to the property's functionality and appeal.

Whether you're seeking a recreational getaway, hobby farm, or full-time country residence, this offering delivers an ideal balance of comfort, utility, and natural beauty in one of Alberta's most sought-after lake regions.