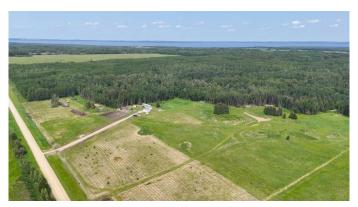

#### \$595,000

3 Bedroom, 2.00 Bathroom, 1,088 sqft Agri-Business on 78.72 Acres

NONE, Rural Wetaskiwin No. 10, County of, Alberta

This 80-acre property is ideally located between Battle Lake and Pigeon Lake, offering a tranquil rural lifestyle with quick access to Red Deer and Edmonton and a wealth of recreational opportunities including fishing, hiking, and boating.

The land is a mix of open and wooded terrain, with 23 acres of cleared, fenced pasture perfectly suited for horses or livestock. The remainder is forested with a healthy mix of spruce and poplar, including approximately 135 cubic metres of old-growth spruce—an asset both aesthetically and economically. A network of trails winds through the woods, leading to a secluded moose meadow and wetland that regularly attracts moose and deer.

Set back from the road on a newly constructed private driveway, the 2016-built manufactured home offers 3 bedrooms, 2 bathrooms, full appliances, and the option to be sold fully furnished for a turnkey experience. Adjacent to the home is a 26' x 26' detached garage, along with a powered horse shelter that includes hay storage, fenced corrals, and a tack shed. Outdoor features also include a gravel firepit area for enjoying summer evenings.