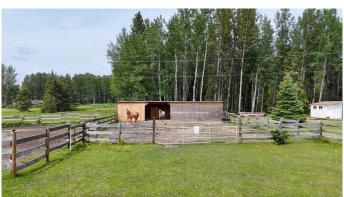

Set back from the road on a newly constructed private driveway, the 2016-built manufactured home offers 3 bedrooms, 2 bathrooms, full appliances, and the option to be sold fully furnished for a turnkey experience. Adjacent to the home is a 26' x 26' detached garage, along with a powered horse shelter that includes hay storage, fenced corrals, and a tack shed. Outdoor features also include a gravel firepit area for enjoying summer evenings.