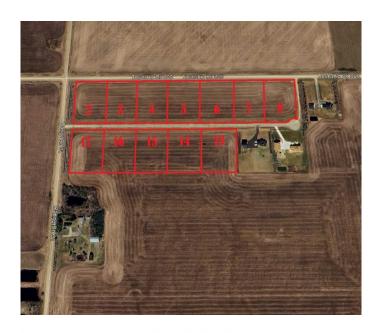

# \$99,900 - No. 3 Honey Lane Estates, Rural Fairview No. 136, M.D. of

MLS® #A2235387

### \$99,900

0 Bedroom, 0.00 Bathroom, Land on 2.89 Acres

NONE, Rural Fairview No. 136, M.D. of, Alberta

Discover your dream homesite! This stunning, almost 3-acre parcel offers unparalleled potential. Enjoy breathtaking views and a prime location just 1 mile from Fairview.

## **Community Information**

Address No. 3 Honey Lane Estates

Subdivision NONE

City Rural Fairview No. 136, M.D. of

County Fairview No. 136, M.D. of

Province Alberta
Postal Code T0H 1L0