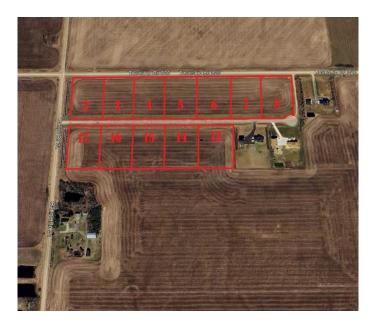

# \$99,900 - No. 2 Honey Lane Estates, Rural Fairview No. 136, M.D. of

MLS® #A2235351

#### \$99,900

0 Bedroom, 0.00 Bathroom, Land on 2.89 Acres

NONE, Rural Fairview No. 136, M.D. of, Alberta

Discover your dream homesite! This stunning, almost 3-acre parcel offers unparalleled potential. Enjoy breathtaking views and a prime location just 1 mile from Fairview. Benefit from modern infrastructure: power and natural gas at the property line, water co-op hookup available, and sewage approved for field/mound systems. Plus, enjoy the convenience of a paved access road and streetlights. Excellent drainage ensures lasting value. Build your future here! Call Your Realtor and make your dream a reality today!

#### **Community Information**

| Address     | No. 2 Honey Lane Estates        |
|-------------|---------------------------------|
| Subdivision | NONE                            |
| City        | Rural Fairview No. 136, M.D. of |
| County      | Fairview No. 136, M.D. of       |