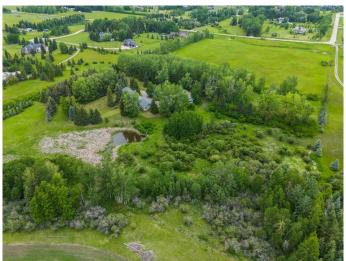

Tucked away at the end of a long private drive and surrounded by mature spruce and aspen, the land features gentle topography, a spring-fed water feature, and westward views toward the Rocky Mountains. With no building commitments or architectural controls, this is an ideal canvas for a private compound or estate-caliber home.

#### **Exterior**

Exterior Features Private Yard, Storage

Lot Description Treed, Creek/River/Stream/Pond

Roof Asphalt Shingle

Construction Stucco, Wood Frame

Foundation Poured Concrete