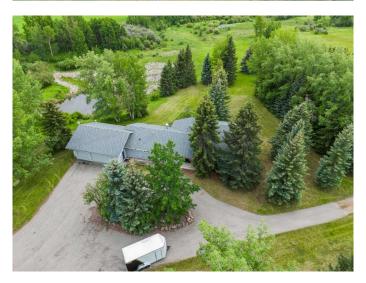

The existing residence and outbuildings, while dated, occupy a discreet site at the rear of the parcel â€" preserving future build flexibility and minimizing disruption to the natural landscape. While this listing is offered at land value only, the current home offers over 3,400 square feet and has solid structure & bones if a buyer was interested in undertaking a renovation.

#### **Amenities**

Parking Spaces 4

Parking Heated Garage, Oversized, Triple Garage Attached, Workshop in

Garage, Quad or More Detached

# of Garages 8