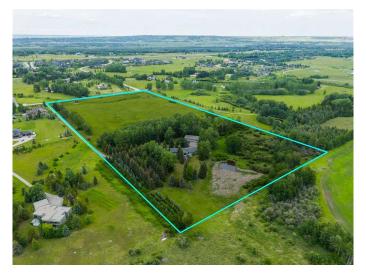

#### \$2,880,000

4 Bedroom, 3.00 Bathroom, 2,169 sqft Residential on 18.24 Acres

Westmeadow Estates, Rural Rocky View County, Alberta

A rare opportunity to acquire ~18.24 acres of prime Springbank land in one of the most sought-after rural settings west of Calgary. Positioned just south of Elbow Valley West and only minutes to the Glencoe Golf & Country Club, this property offers an exceptional blend of privacy, scale, and long-term potential â€" whether for future redevelopment, a custom estate residence, or as a strategic hold.

Tucked away at the end of a long private drive and surrounded by mature spruce and aspen, the land features gentle topography, a spring-fed water feature, and westward views toward the Rocky Mountains. With no building commitments or architectural controls, this is an ideal canvas for a private compound or estate-caliber home.

Parcels of this size, with this degree of privacy and access, rarely come to market in this corridor. Whether held as a land investment, reimagined as a signature estate, or explored for potential subdivision, the property offers a compelling blend of immediate enjoyment and future upside.