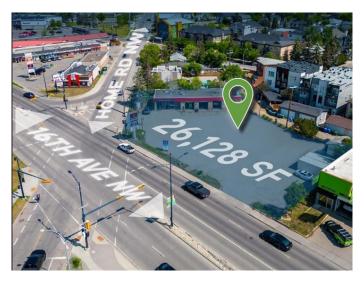

## \$3,600,000

0 Bedroom, 0.00 Bathroom, Land on 0.60 Acres

Montgomery, Calgary, Alberta

Unlock the potential of this 26,128 sq.ft (0.5998 acre) C-COR2 zoned site, allowing for up to 117,576 sq.ft of buildable area (FAR 4.5) and a maximum height of 72 feet (22m). Perfect for a mixed-use project, with commercial at grade and up to 5 storeys of residential above.

High-exposure location ideal for visionary developers.

MLS® # A2235216

Price \$3,600,000

Bathrooms 0.00
Acres 0.60
Type Land

Sub-Type Commercial Land

Status Active