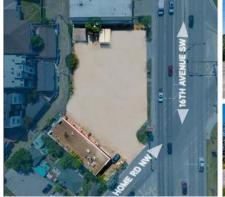

## \$3,600,000

0 Bedroom, 0.00 Bathroom, Land on 0.60 Acres

Montgomery, Calgary, Alberta

Unlock the potential of this 26,128 sq.ft (0.5998 acre) C-COR2 zoned site, allowing for up to 117,576 sq.ft of buildable area (FAR 4.5) and a maximum height of 72 feet (22m). Perfect for a mixed-use project, with commercial at grade and up to 5 storeys of residential above.

High-exposure location ideal for visionary developers.

MLS® # A2235216

Price \$3,600,000

Bathrooms 0.00
Acres 0.60
Type Land

Sub-Type Commercial Land

Status Active