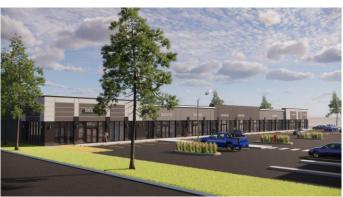

#### \$40

0 Bedroom, 0.00 Bathroom, Commercial on 0.00 Acres

Forest Lawn Industrial, Calgary, Alberta

Now pre-leasing retail bays at Eastpoint Centre, a new retail plaza coming to 5291 28 Ave SE, Calgary â€" anticipated completion in 2027. This high-exposure development will be home to Tim Hortons and KFC, driving consistent traffic to the site. Units range from 1,100â€"2,500 sq. ft. and are suitable for a wide variety of uses including medical, dental, pharmacy, physio, chiro, massage, vet clinic, financial services, food franchises, liquor store, and many more. Ideally located with excellent access to major routes including 17th Ave SE (0.5 km), Peigan Trail, Stoney Trail, Deerfoot Trail, and Trans-Canada Hwy. The property is conveniently located just 12 km from downtown and 18 km from the airport, making it a prime opportunity to have your business located.