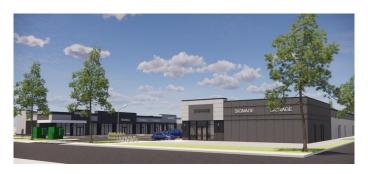

#### \$40

0 Bedroom, 0.00 Bathroom, Commercial on 0.00 Acres

Forest Lawn Industrial, Calgary, Alberta

Now pre-leasing retail bays at Eastpoint Centre, a new retail plaza coming to 5291 28 Ave SE, Calgary â€" anticipated completion in 2027. This high-exposure development will be home to Tim Hortons and KFC, driving consistent traffic to the site. Units range from 1,100â€"2,500 sq. ft. and are suitable for a wide variety of uses including medical, dental, pharmacy, physio, chiro, massage, vet clinic, financial services, food franchises, liquor store, and many more. Ideally located with excellent access to major routes including 17th Ave SE (0.5 km), Peigan Trail, Stoney Trail, Deerfoot Trail, and Trans-Canada Hwy. The property is conveniently located just 12 km from downtown and 18 km from the airport, making it a prime opportunity to have your business located.