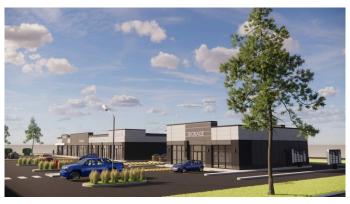

#### \$40

0 Bedroom, 0.00 Bathroom, Commercial on 0.00 Acres

Forest Lawn Industrial, Calgary, Alberta

Now pre-leasing retail bays at Eastpoint Centre, a new retail plaza coming to 5291 28 Ave SE, Calgary â€" anticipated completion in 2027. This high-exposure development will be home to Tim Hortons and KFC, driving consistent traffic to the site. Units range from 1,100â€"2,500 sq. ft. and are suitable for a wide variety of uses including medical, dental, pharmacy, physio, chiro, massage, vet clinic, financial services, food franchises, liquor store, and many more. Ideally located with excellent access to major routes including 17th Ave SE (0.5 km), Peigan Trail, Stoney Trail, Deerfoot Trail, and Trans-Canada Hwy. The property is conveniently located just 12 km from downtown and 18 km from the airport, making it a prime opportunity to have your business located.