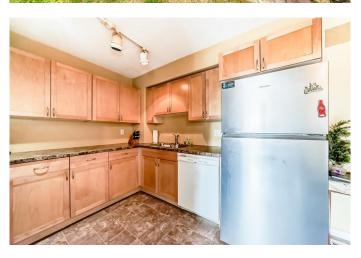

# \$299,800

3 Bedroom, 2.00 Bathroom, 881 sqft Residential on 0.00 Acres

Thorncliffe, Calgary, Alberta

Well maintained townhouse with a total of 3 BEDROOMS, 2 FULL BATHROOMS, FINISHED BASEMENT and a PRIVATE FENCED YARD!! This cozy townhouse has over 1,300 SQFT OF TOTAL LIVING SPACE, SUPER LOW CONDO FEES, and is located in a FANTASTIC CENTRAL NEIGHBOURHOOD, on a NICE QUIET STREET! The property has been updated over the years, including the kitchen, flooring, appliances, etc.. \*OPEN HOUSE SUNDAY JUNE 29, 12:00-2:00pm\*

#### Interior

Interior Features See Remarks

Appliances Dishwasher, Dryer, Refrigerator, Stove(s), Washer

Heating Forced Air

Cooling None

Has Basement Yes

Basement Finished, Full