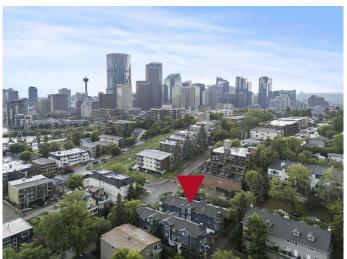

## \$575,000

2 Bedroom, 3.00 Bathroom, 1,150 sqft Residential on 0.00 Acres

Crescent Heights, Calgary, Alberta

Prime Location! This fully renovated 2 BR, 3 BA home features TWO MASTER SUITES and a rare double attached garage. Nestled in a vibrant inner-city neighborhood with easy downtown access, this gem spares no expense with a new kitchen, bathrooms, flooring, plumbing, AC, appliances, 24k gold sinks and so much moreâ€"see the full list of upgrades! The spacious primary suite boasts soaring ceilings, a built-in closet, and a custom en-suite. The second bedroom also offers high ceilings and a private bathroom. Parking is effortless with the double garage, a major perk in this area! Vacant and ready for quick possessionâ€"don't miss out!

#### **Amenities**

Amenities None

Parking Spaces 2

Parking Double Garage Attached

# of Garages 2