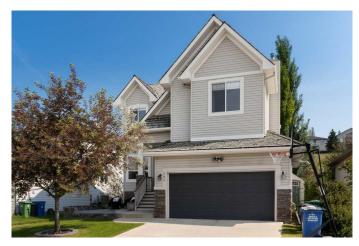

# \$799,000 - 201 Gleneagles View, Cochrane

MLS® #A2234676

## \$799,000

5 Bedroom, 4.00 Bathroom, 2,028 sqft Residential on 0.15 Acres

GlenEagles, Cochrane, Alberta

Nestled in the heart of the family-friendly community of Gleneagles, backing onto a natural green space with oversized deck, this spacious family home with 4 bedrooms up is the perfect place for creating lasting memories as your family grows. Step inside and discover an open floor plan that has been thoughtfully updated with family & pet friendly hardwood floors, beautiful granite, updated appliances, stylish and airy - open shelving, eye catching backsplash and overhead fan. The cozy living room hosts a beautiful hybrid wood-burning fireplace with a gas option allowing you to enjoy the ambiance of a wood fire with the convenience of gas. Large windows throughout the main floor provide plenty of natural light and great views of the backyard and the expansive natural green space beyond. A front den, convenient laundry room located within the large, boot room with built in lockers just off the garage, heated with gas radiant heater and a 2-piece powder room complete this level. Upstairs, all four bedrooms are generously sized, ensuring everyone has their own space. The primary bedroom offers a quiet retreat, boasting a large soaker tub and separate shower in the ensuite and a walk-in closet. Beautiful mountain views can be seen from the two west facing rooms. The lower development offers even more space for family enjoyment with a large rec room/games room, 5th bedroom, and a 3-piece bath all kept toasty warm with a second fireplace. Enjoy the generous, sunny west facing front patio or

### **Essential Information**

MLS® # A2234676 Price \$799,000

Bedrooms 5

Bathrooms 4.00

Full Baths 3
Half Baths 1

Square Footage 2,028
Acres 0.15
Year Built 2002

Type Residential Sub-Type Detached

Style 2 Storey