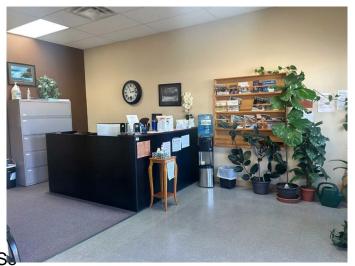

#### \$17

0 Bedroom, 0.00 Bathroom, Commercial on 0.00 Acres

Southview-Park Meadows, Medicine Hat, Alberta

Located at 101 - 1424 Southview Drive SE, Medicine Hat, this 1,250 sq ft office space (built in 2002) features five private offices, a storage area, and a bathroom. Situated in a high-traffic area, it offers excellent visibility and accessibility for clients and staff. Ideal for professional or administrative use, the space is clean, well-maintained, and close to numerous amenities with ample parking availableâ€"an excellent opportunity for any growing business. Operating costs \$10/sq ft