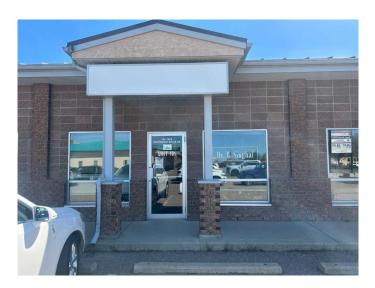

#### \$17

0 Bedroom, 0.00 Bathroom, Commercial on 0.00 Acres

Southview-Park Meadows, Medicine Hat, Alberta

Located at 101 - 1424 Southview Drive SE, Medicine Hat, this 1,250 sq ft office space (built in 2002) features five private offices, a storage area, and a bathroom. Situated in a high-traffic area, it offers excellent visibility and accessibility for clients and staff. Ideal for professional or administrative use, the space is clean, well-maintained, and close to numerous amenities with ample parking availableâ€"an excellent opportunity for any growing business. Operating costs \$10/sq ft