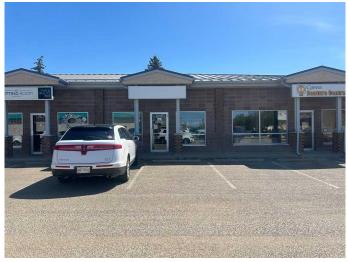

#### \$17

0 Bedroom, 0.00 Bathroom, Commercial on 0.00 Acres

Southview-Park Meadows, Medicine Hat, Alberta

Located at 101 - 1424 Southview Drive SE, Medicine Hat, this 1,250 sq ft office space (built in 2002) features five private offices, a storage area, and a bathroom. Situated in a high-traffic area, it offers excellent visibility and accessibility for clients and staff. Ideal for professional or administrative use, the space is clean, well-maintained, and close to numerous amenities with ample parking availableâ€"an excellent opportunity for any growing business. Operating costs \$10/sq ft