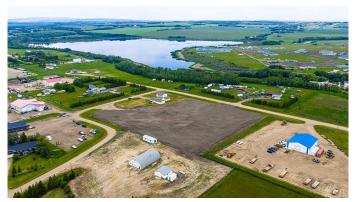

Incredible value awaits with this 5.13-acre property, complete with a residence and two detached garages. Zoned CM (County Industrial), this versatile property is ideal for running a home-based business or operating a full-scale commercial venture. The residence offers a bright, freshly painted space that's perfect for living or converting into office use. Outside, you'll find two detached garages: one approximately 26x24 and the other 40x30 with 12-foot overhead doors. Both have been recently painted inside and outfitted with new lighting. The yard has been cut, leveled, and is prepped for gravelâ€"materials can be provided by the seller. Large, well-built approaches make this site especially suitable for trucking or equipment operations. Located in Dimsdale, the property offers excellent access to the four-lane highway, making it easy to head in any direction from Grande Prairie. This is a prime opportunity to secure a functional and flexible property in the County of Grande Prairie market.