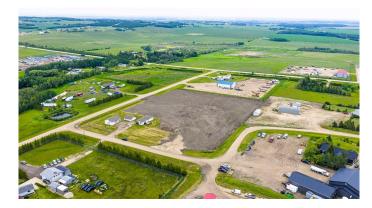

Incredible value awaits with this 5.13-acre property, complete with a residence and two detached garages. Zoned CM (County Industrial), this versatile property is ideal for running a home-based business or operating a full-scale commercial venture. The residence offers a bright, freshly painted space that's perfect for living or converting into office use. Outside, you'll find two detached garages: one approximately 26x24 and the other 40x30 with 12-foot overhead doors. Both have been recently painted inside and outfitted with new lighting. The yard has been cut, leveled, and is prepped for gravelâ€"materials can be provided by the seller. Large, well-built approaches make this site especially suitable for trucking or equipment operations. Located in Dimsdale, the property offers excellent access to the four-lane highway, making it easy to head in any direction from Grande Prairie. This is a prime opportunity to secure a functional and flexible property in the County of Grande Prairie market.