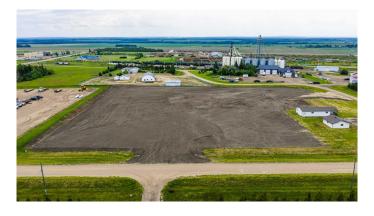

Incredible value awaits with this 5.13-acre property, complete with a residence and two detached garages. Zoned CM (County Industrial), this versatile property is ideal for running a home-based business or operating a full-scale commercial venture. The residence offers a bright, freshly painted space that's perfect for living or converting into office use. Outside, you'll find two detached garages: one approximately 26x24 and the other 40x30 with 12-foot overhead doors. Both have been recently painted inside and outfitted with new lighting. The yard has been cut, leveled, and is prepped for gravelâ€"materials can be provided by the seller. Large, well-built approaches make this site especially suitable for trucking or equipment operations. Located in Dimsdale, the property offers excellent access to the four-lane highway, making it easy to head in any direction from Grande Prairie. This is a prime opportunity to secure a functional and flexible property in the County of Grande Prairie market.