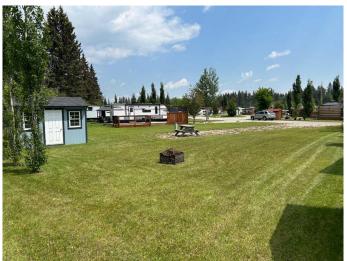

Lot #117 is a 4,268 sq.ft. lot with a cute bunkie, fire pit and picnic table. Endless possibilities await on this blank slateâ€"customize it to fit your personal style and needs.

Sundre River Resort is more than just a place to park your RV â€" it's a welcoming, tight-knit community where friendly neighbors become friends. With over 50 acres of forested trails and river paths to explore, it's easy to enjoy nature at your own pace. Kids can burn off energy at any of the three playgrounds or the large soccer field, while your four-legged family members will love the designated off-leash dog area.

#### **Exterior**

Lot Description Lawn, Level, No Neighbours Behind, Rectangular Lot, Near Golf Course