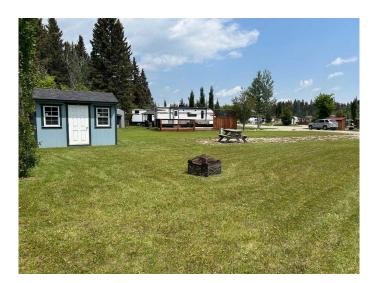

Lot #117 is a 4,268 sq.ft. lot with a cute bunkie, fire pit and picnic table. Endless possibilities await on this blank slateâ€"customize it to fit your personal style and needs.

Sundre River Resort is more than just a place to park your RV â€" it's a welcoming, tight-knit community where friendly neighbors become friends. With over 50 acres of forested trails and river paths to explore, it's easy to enjoy nature at your own pace. Kids can burn off energy at any of the three playgrounds or the large soccer field, while your four-legged family members will love the designated off-leash dog area.

#### **Exterior**

Lot Description Lawn, Level, No Neighbours Behind, Rectangular Lot, Near Golf Course