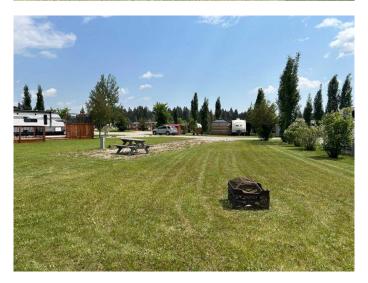

Lot #117 is a 4,268 sq.ft. lot with a cute bunkie, fire pit and picnic table. Endless possibilities await on this blank slateâ€"customize it to fit your personal style and needs.

Sundre River Resort is more than just a place to park your RV â€" it's a welcoming, tight-knit community where friendly neighbors become friends. With over 50 acres of forested trails and river paths to explore, it's easy to enjoy nature at your own pace. Kids can burn off energy at any of the three playgrounds or the large soccer field, while your four-legged family members will love the designated off-leash dog area.

#### **Exterior**

Lot Description Lawn, Level, No Neighbours Behind, Rectangular Lot, Near Golf Course