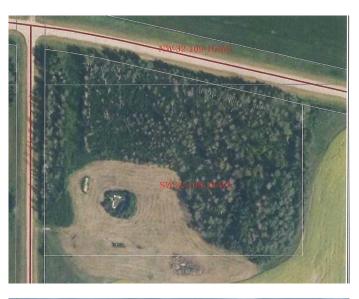

#### \$100,000

0 Bedroom, 0.00 Bathroom, Land on 5.63 Acres

NONE, Rural Mackenzie County, Alberta

Are you looking for "Peace & Tranquility" or perhaps you are tried of that long commute to work each day, Well your search is over. This older 5 Acre Homestead is just off the pavement on the Rocky Lane Road is just a mere 18 miles east of High Level. Surrounded by trees is where you will find this GEM of a property. All you need to do is design or place your dream home on site, the Garden Spot is awaiting your "Green Thumb"... Even the services are already there. All that's left is totally up to you...

## **Essential Information**

| MLS® #    | A2234277         |
|-----------|------------------|
| Price     | \$100,000        |
| Bathrooms | 0.00             |
| Acres     | 5.63             |
| Туре      | Land             |
| Sub-Type  | Residential Land |
| Status    | Active           |

#### **Community Information**

| Address     | 109535 Rg Rd 165       |
|-------------|------------------------|
| Subdivision | NONE                   |
| City        | Rural Mackenzie County |
| County      | Mackenzie County       |
| Province    | Alberta                |
| Postal Code | T0H 1Z0                |