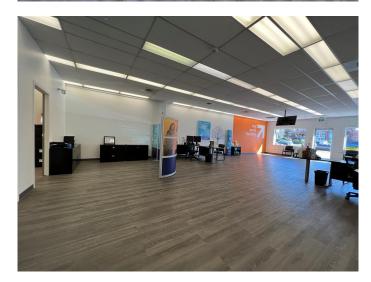

## \$1,950

0 Bedroom, 0.00 Bathroom, Commercial on 0.30 Acres

NONE, Edson, Alberta

Prime 1600+- sq. ft. Retail/Office Space available for lease in Downtown Edson beside a very busy Medical Center! Convenient location with customer parking in the front the building. Large open floor space with 2 offices, washroom and storage room. Zoned C-2, Service Commercial providing for a wide variety of retail commercial and office uses!