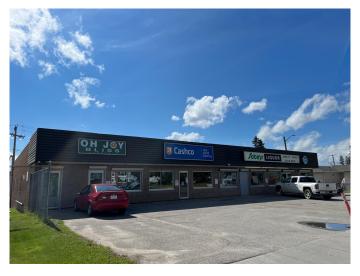

# \$1,950 - 622 50 Street, Edson

MLS® #A2234267

## \$1,950

0 Bedroom, 0.00 Bathroom, Commercial on 0.30 Acres

NONE, Edson, Alberta

Prime 1600+- sq. ft. Retail/Office Space available for lease in Downtown Edson beside a very busy Medical Center! Convenient location with customer parking in the front the building. Large open floor space with 2 offices, washroom and storage room. Zoned C-2, Service Commercial providing for a wide variety of retail commercial and office uses!

# **Community Information**

Address 622 50 Street

Subdivision NONE City Edson

County Yellowhead County

Province Alberta
Postal Code T7E1N7