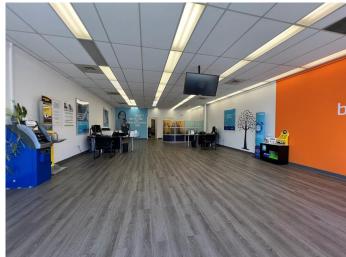

## \$1,950

0 Bedroom, 0.00 Bathroom, Commercial on 0.30 Acres

NONE, Edson, Alberta

Prime 1600+- sq. ft. Retail/Office Space available for lease in Downtown Edson beside a very busy Medical Center! Convenient location with customer parking in the front the building. Large open floor space with 2 offices, washroom and storage room. Zoned C-2, Service Commercial providing for a wide variety of retail commercial and office uses!