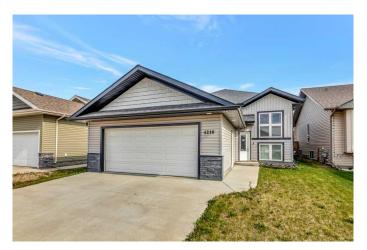

### \$414,900

4 Bedroom, 3.00 Bathroom, 1,235 sqft Residential on 0.12 Acres

Larsen Grove, Lloydminster, Saskatchewan

Welcome to 4210 40 Streetâ€"tucked in a quiet cul-de-sac on the Saskatchewan side and just steps from walking trails. This bi-level home features a unique floor plan with a spacious front entry and convenient main floor laundry. The open-concept main level includes a bright living space, kitchen, and dining area, plus two bedrooms and a full bath. The master is spacious with a walkin and ensuite. Downstairs, you'II find a massive second living area and two additional bedroomsâ€"perfect for growing families or guests. There is a full bathroom and ample storage. The yard is fully fenced, and the double attached garage adds extra convenience. A great mix of space, location, and potential. Seller makes no warrants or representations. Schedule A must accompany all offers.

#### **Exterior**

Exterior Features None

Lot Description Back Yard, Front Yard, Lawn

Roof Asphalt Shingle

Construction Vinyl Siding, Wood Frame

Foundation Wood