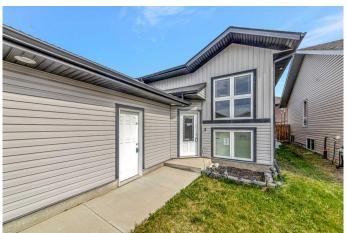

### \$414,900

4 Bedroom, 3.00 Bathroom, 1,235 sqft Residential on 0.12 Acres

Larsen Grove, Lloydminster, Saskatchewan

Welcome to 4210 40 Streetâ€"tucked in a quiet cul-de-sac on the Saskatchewan side and just steps from walking trails. This bi-level home features a unique floor plan with a spacious front entry and convenient main floor laundry. The open-concept main level includes a bright living space, kitchen, and dining area, plus two bedrooms and a full bath. The master is spacious with a walkin and ensuite. Downstairs, you'II find a massive second living area and two additional bedroomsâ€"perfect for growing families or guests. There is a full bathroom and ample storage. The yard is fully fenced, and the double attached garage adds extra convenience. A great mix of space, location, and potential. Seller makes no warrants or representations. Schedule A must accompany all offers.

#### Interior

Interior Features Open Floorplan, Pantry

Appliances None

Heating Forced Air

Cooling None
Has Basement Yes

Basement Finished, Full