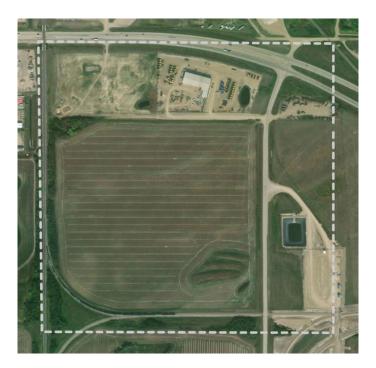

#### \$4,065,000

0 Bedroom, 0.00 Bathroom, Commercial on 12.95 Acres

NONE, Rural, Saskatchewan

Highway exposure parcel of 12.95 a c r e s east of the train overpass. Overburden has been removed and ready for development. Bonus to this property is a telecommunication tower that brings in an excellent revenue stream.