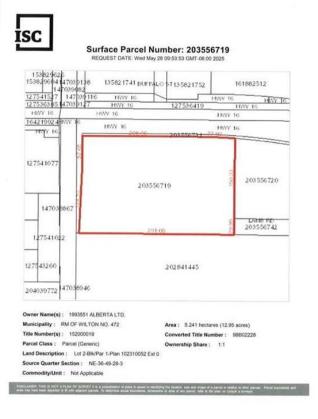

## **Essential Information**

| MLS® #    | A2234123    |
|-----------|-------------|
| Price     | \$4,065,000 |
| Bathrooms | 0.00        |
| Acres     | 12.95       |
| Туре      | Commercial  |
| Sub-Type  | Industrial  |
| Status    | Active      |

#### **Community Information**

| Address     | Ne 36-49-23-3 |
|-------------|---------------|
| Subdivision | NONE          |
| City        | Rural         |
| County      | Saskcatchewan |
| Province    | Saskatchewan  |
| Postal Code | S9V 2T3       |