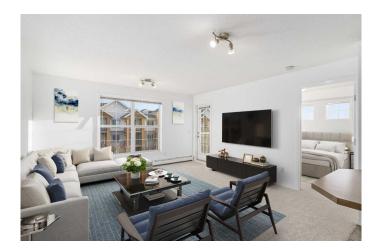

#### \$294,900

2 Bedroom, 2.00 Bathroom, 753 sqft Residential on 0.00 Acres

Applewood Park, Calgary, Alberta

Explore an incredible opportunity to invest in an immaculate condo building across the expansive Elliston Park. This top floor, corner unit is SW facing with 2 bedrooms and 2 full bathrooms. Completely updated with lush new carpet and fresh paint throughout, indulge in a modern, low-maintenance lifestyle at an affordable cost. The functional kitchen includes well-maintained maple cabinetry and sleek black appliances, with complementing dark tile backsplash. A characteristically open layout and large island cultivate the perfect space for your culinary endeavours and dinner parties, seamlessly transitioning into the well-illuminated living area that separates the bedrooms for optimal privacy. The primary retreat features a spacious walk-in closet and a private 4-piece ensuite with built-in storage shelving. A second large bedroom and accompanying 4-piece bathroom add to the unit's versatility; making it an attractive option for families, roommates, hosting guests or even converting to a dedicated home office or gym. In-suite laundry and heated underground parking are additional perks that encompasses both comfort and convenience. This is by far the best unit in the entire building-- with sweeping mountain views off of the huge private balcony, fully equipped with its own gas line for summer BBQs and basking in the fresh air. This home is ideally situated amongst attractive retail and amenities, and a short walking distance to the playground, dog park and scenic picnic tables set around the

#### Interior

Interior Features Built-in Features, Closet Organizers, Kitchen Island, Open Floorplan

Appliances Dishwasher, Dryer, Electric Range, Range Hood, Refrigerator, Washer,

Window Coverings

Heating Baseboard, Natural Gas