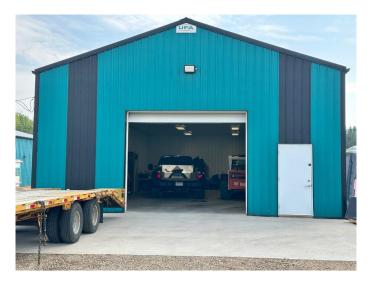

## \$599,000

0 Bedroom, 0.00 Bathroom, Land on 4.73 Acres

Lac La Biche, Lac La Biche, Alberta

REDUCED! Check out this unique property in Lac La Biche! This 4.73 acre parcel in town has so much potential! The property has easy access to municipal water, sewer, and gas lines! The is an 1800 square foot steel shop with power that makes a great shop for projects, has plenty of storage, or could be used as warehouse! There is room for vehicles & equipment, and plenty of space to work! This could be a perfect location to build you dream home on acreage right in town, a great setting for a multi family residential building site, or could rezoned to commercial business in a handy location with room for a great parking lot! You could live here and operate a home business, or design and develop a bigger trade or retail business! Just a quick stroll down the sidewalk you will find schools, restaurants, and other near by amenities! Call to book your showing today!