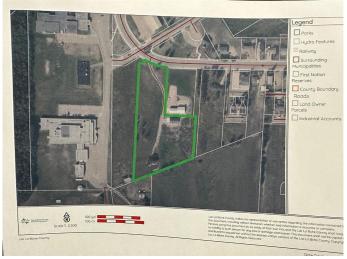

## \$599,000

0 Bedroom, 0.00 Bathroom, Land on 4.73 Acres

Lac La Biche, Lac La Biche, Alberta

REDUCED! Check out this unique property in Lac La Biche! This 4.73 acre parcel in town has so much potential! The property has easy access to municipal water, sewer, and gas lines! The is an 1800 square foot steel shop with power that makes a great shop for projects, has plenty of storage, or could be used as warehouse! There is room for vehicles & equipment, and plenty of space to work! This could be a perfect location to build you dream home on acreage right in town, a great setting for a multi family residential building site, or could rezoned to commercial business in a handy location with room for a great parking lot! You could live here and operate a home business, or design and develop a bigger trade or retail business! Just a quick stroll down the sidewalk you will find schools, restaurants, and other near by amenities! Call to book your showing today!

### **Exterior**

Lot Description Back Yard, City Lot, Cleared, Few Trees, Lawn, Level, Irregular Lot