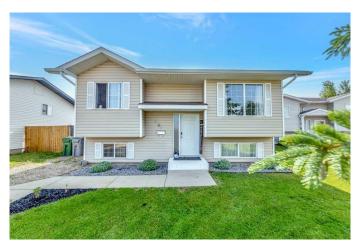

## \$309,900

5 Bedroom, 2.00 Bathroom, 960 sqft Residential on 0.14 Acres

Aurora, Lloydminster, Saskatchewan

Tucked away in a quiet Saskatchewan side cul-de-sac with no back neighbors, you'll find this fantastic 5 bedroom home! The main floor has a functional layout with a large eat-in kitchen with direct access to the East facing deck overlooking the beautifully landscaped back yard (hello perfect morning coffee spot!). A hallway leads you down to 3 good sized bedrooms and a full bathroom. The basement is fully finished with a large family room, additional bathroom, 2 more good sized bedrooms and the laundry/storage room. This home is steps from Winston Churchill school, walking paths, playgrounds and JC Hill. Don't miss this opportunity to make this home your own!

#### **Exterior**

Exterior Features Private Yard

Lot Description Back Yard, Backs on to Park/Green Space, Cul-De-Sac, Landscaped,

No Neighbours Behind

Roof Asphalt Shingle

Construction Vinyl Siding, Wood Frame