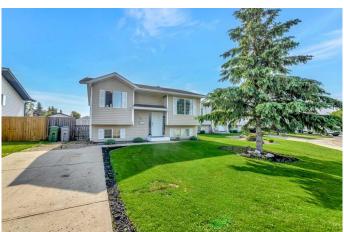

## \$309,900

5 Bedroom, 2.00 Bathroom, 960 sqft Residential on 0.14 Acres

Aurora, Lloydminster, Saskatchewan

Tucked away in a quiet Saskatchewan side cul-de-sac with no back neighbors, you'll find this fantastic 5 bedroom home! The main floor has a functional layout with a large eat-in kitchen with direct access to the East facing deck overlooking the beautifully landscaped back yard (hello perfect morning coffee spot!). A hallway leads you down to 3 good sized bedrooms and a full bathroom. The basement is fully finished with a large family room, additional bathroom, 2 more good sized bedrooms and the laundry/storage room. This home is steps from Winston Churchill school, walking paths, playgrounds and JC Hill. Don't miss this opportunity to make this home your own!

#### Interior

Interior Features Storage

Appliances Dishwasher, Range Hood, Refrigerator, Stove(s), Washer/Dryer,

Window Coverings

Heating Forced Air

Cooling None
Has Basement Yes

Basement Finished, Full