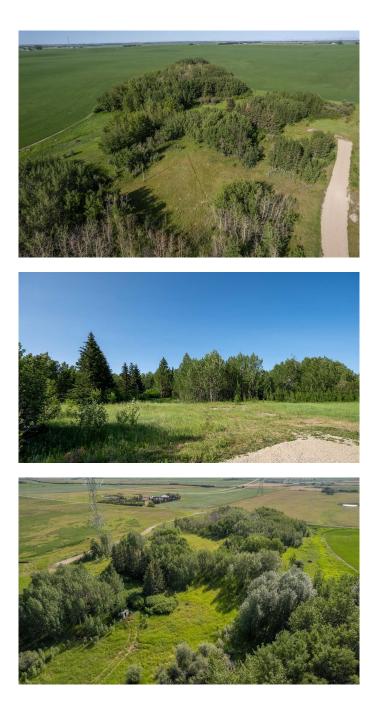

#### \$499,000

0 Bedroom, 0.00 Bathroom, Land on 11.00 Acres

NONE, Rural Rocky View County, Alberta

Private 11-Acre Treed Oasis – Just Minutes from QE2! Welcome to your dream acreage opportunity! Nestled in a newly established subdivision just one mile off pavement and mere minutes from the QE2, this fully treed 11-acre parcel offers the perfect blend of privacy, natural beauty, and convenience. Whether you're envisioning a charming hobby farm, a custom dream home, or the ultimate shop or outbuilding, this parcel provides endless possibilities. With multiple excellent building sites and a drilled water well already in place. Surrounded by mature trees and set well back from any hustle and bustle, this secluded setting is ideal for those looking to escape urban living without sacrificing accessibility. Enjoy a quick 5-minute drive to Crossfield, or an easy commute to Airdrie and Calgary, making this a rare opportunity to live rurally while staying connected. If you've been waiting for the right piece of land to build your future, this is itâ€"spacious, private, and perfectly located.