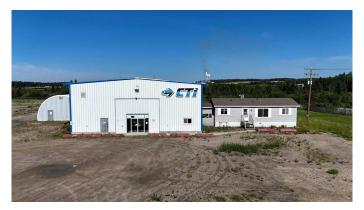

### \$9,500

0 Bedroom, 0.00 Bathroom, Commercial on 0.00 Acres

NONE, Rural Yellowhead County, Alberta

Amazing opportunity to lease this IMPRESSIVE SHOP built in 2005 with security fencing, 24' ceiling, 16' overhead door, overhead crane, large and open mezzanine space, office space, attached 2011 manufactured home, & Quonset, on 7.26 ACRES in Mizera Industrial Park, only minutes from Edson. Almost 7000 sq ft of shop and office space. Featuring a large front office space with tons of shelving - perfect for parts storage and organization (approx 1370 sq ft), spacious shop space with 16' overhead door (approx 4357 sq ft), overhead CRANE, forklift, radiant heat, exhaust fans, and more. There is a large open mezzanine space that overlooks the back shop space and front office space/entrance; and an attached manufactured home with more office space (currently set up with 3 offices, tech room, full kitchen, and 2 bathrooms. 30'x52' quonset for extra parking/storage. Manufactured home has additional office space. Fenced & gated. Currently set up as a gas compression company, however, the seller is open to other types of business as well! The property zoning is IDâ€"Industrial District, providing flexibility for various business needs. Great space to expand your business for maximum thriving potential! Triple net lease.

Built in 2005