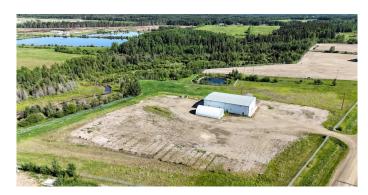

### \$9,500

0 Bedroom, 0.00 Bathroom, Commercial on 0.00 Acres

NONE, Rural Yellowhead County, Alberta

Amazing opportunity to lease this IMPRESSIVE SHOP built in 2005 with security fencing, 24' ceiling, 16' overhead door, overhead crane, large and open mezzanine space, office space, attached 2011 manufactured home, & Quonset, on 7.26 ACRES in Mizera Industrial Park, only minutes from Edson. Almost 7000 sq ft of shop and office space. Featuring a large front office space with tons of shelving - perfect for parts storage and organization (approx 1370 sq ft), spacious shop space with 16' overhead door (approx 4357 sq ft), overhead CRANE, forklift, radiant heat, exhaust fans, and more. There is a large open mezzanine space that overlooks the back shop space and front office space/entrance; and an attached manufactured home with more office space (currently set up with 3 offices, tech room, full kitchen, and 2 bathrooms. 30'x52' quonset for extra parking/storage. Manufactured home has additional office space. Fenced & gated. Currently set up as a gas compression company, however, the seller is open to other types of business as well! The property zoning is IDâ€"Industrial District, providing flexibility for various business needs. Great space to expand your business for maximum thriving potential! Triple net lease.

# **Community Information**

Address 8, 53304 Range Road 170

Subdivision NONE

City Rural Yellowhead County

County Yellowhead County

Province Alberta
Postal Code T7E 0C4

Interior

Heating Radiant