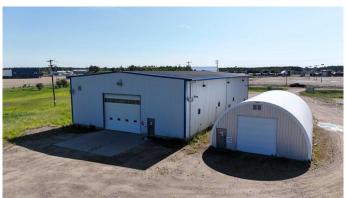

### \$9,500

0 Bedroom, 0.00 Bathroom, Commercial on 0.00 Acres

NONE, Rural Yellowhead County, Alberta

Amazing opportunity to lease this IMPRESSIVE SHOP built in 2005 with security fencing, 24' ceiling, 16' overhead door, overhead crane, large and open mezzanine space, office space, attached 2011 manufactured home, & Quonset, on 7.26 ACRES in Mizera Industrial Park, only minutes from Edson. Almost 7000 sq ft of shop and office space. Featuring a large front office space with tons of shelving - perfect for parts storage and organization (approx 1370 sq ft), spacious shop space with 16' overhead door (approx 4357 sq ft), overhead CRANE, forklift, radiant heat, exhaust fans, and more. There is a large open mezzanine space that overlooks the back shop space and front office space/entrance; and an attached manufactured home with more office space (currently set up with 3 offices, tech room, full kitchen, and 2 bathrooms. 30'x52' quonset for extra parking/storage. Manufactured home has additional office space. Fenced & gated. Currently set up as a gas compression company, however, the seller is open to other types of business as well! The property zoning is IDâ€"Industrial District, providing flexibility for various business needs. Great space to expand your business for maximum thriving potential! Triple net lease.