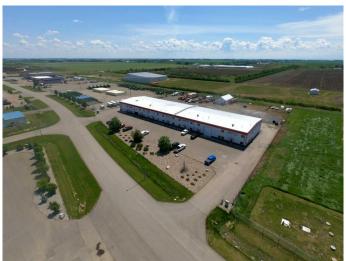

#### \$12

0 Bedroom, 0.00 Bathroom, Commercial on 3.27 Acres

NONE, Rural Lethbridge County, Alberta

Located in Broxburn Business Park with access from Highway AB-3. The Broxburn business park is located in the Lethbridge County, approximately 3 km (3 minutes) from Lethbridge and 5 km (5 minutes) from Coaldale. This functional end-unit is designed to meet the needs of modern businesses. featuring an oversized gravel yard with a 40-foot asphalt apron extending from the rear of the building, this property offers excellent maneuverability and functionality. At the front of the building, a paved shared parking lot provides a clean and professional first impression for staff and visitors alike. As a corner unit, it has three convenient access points and offers outstanding functionality and flexibility. Inside, you'll find clean, contemporary office space that's fully move-in ready, complemented by a bright and well-lit shop area with ceiling heights ranging from 22' to 24'. The property includes a make-up air unit, two overhead heaters, 3-phase 200-amp electrical service, a 14'x16' overhead door, and a wash bay (removable if desired) with a floor drain. Additional amenities include separate bathrooms for the office and shop, a staff room with a sink, and abundant natural light from large windows throughout. This is a clean, well-maintained space that's ready to support your operations from day one.