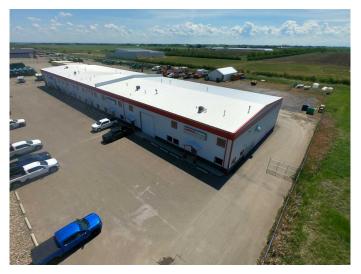

#### \$12

0 Bedroom, 0.00 Bathroom, Commercial on 3.27 Acres

NONE, Rural Lethbridge County, Alberta

Located in Broxburn Business Park with access from Highway AB-3. The Broxburn business park is located in the Lethbridge County, approximately 3 km (3 minutes) from Lethbridge and 5 km (5 minutes) from Coaldale. This functional end-unit is designed to meet the needs of modern businesses. featuring an oversized gravel yard with a 40-foot asphalt apron extending from the rear of the building, this property offers excellent maneuverability and functionality. At the front of the building, a paved shared parking lot provides a clean and professional first impression for staff and visitors alike. As a corner unit, it has three convenient access points and offers outstanding functionality and flexibility. Inside, you'll find clean, contemporary office space that's fully move-in ready, complemented by a bright and well-lit shop area with ceiling heights ranging from 22' to 24'. The property includes a make-up air unit, two overhead heaters, 3-phase 200-amp electrical service, a 14'x16' overhead door, and a wash bay (removable if desired) with a floor drain. Additional amenities include separate bathrooms for the office and shop, a staff room with a sink, and abundant natural light from large windows throughout. This is a clean, well-maintained space that's ready to support your operations from day one.