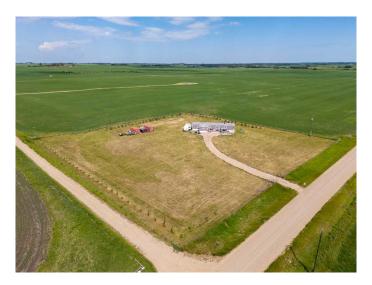

# \$389,900

3 Bedroom, 2.00 Bathroom, 1,360 sqft Residential on 3.01 Acres

NONE, Rural Mountain View County, Alberta

With a short drive off the paved roads come and check out this fabulous acreage with great views of the wide open prairies surrounded by farmland. 3 bedrooms with 2 full bathrooms. Updated windows & shingles over the years. Furnace & Hot Water tank are approx. 8 years old. All the other appliances are approx. 10 years old. Trees have been planted years ago. 28 minutes to Olds, 26 minutes to Innisfail, 23 minutes to Bowden & 30 minutes to Trochu.

### **Essential Information**

MLS® # A2232949 Price \$389,900

Bedrooms 3
Bathrooms 2.00

Full Baths 2

Square Footage 1,360 Acres 3.01 Year Built 1995

Type Residential Sub-Type Detached

Style Acreage with Residence, Mo