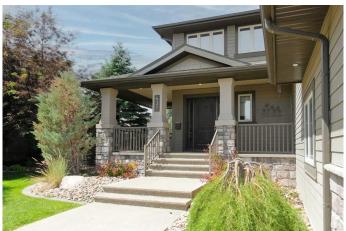

# \$989,999

6 Bedroom, 5.00 Bathroom, 2,793 sqft Residential on 0.34 Acres

Riverstone, Lethbridge, Alberta

Welcome to 437 Stonecrest Terrace W, a dream home in the highly desirable family friendly Riverstone neighbourhood. This beautiful home sits on an expansive 1/3-acre lot, an uncommon find in town that offers exceptional space, privacy and potential. spacious and beautifully designed home offering 2,793 square feet of comfortable living space. This home features six bedrooms and four and a half bathrooms, providing ample room for a large or growing family. The main floor welcomes you with a spacious foyer and a convenient office space, followed by a warm and inviting living room complete with a fireplace. The open-concept layout connects to a large kitchen featuring an island, custom maple soft-close cabinetry, and a massive walk-in pantry. The adjacent dining area is perfect for gatherings and offers access to a deck. Also on the main level is a laundry room with access to the heated double attached garage. Upstairs, you'll find a large family room and four generously sized bedrooms, including the primary suite with a walk-in closet and a luxurious 5-piece ensuite. The fully developed basement offers even more living space with a huge recreation room, two additional bedrooms, a full bathroom, a utility room, and cold storage. Outside, enjoy the thoughtfully designed yard with a composite deck and pergola featuring built-in sunshades, a patio, and plenty of green space with back-alley access. Additional features include underground sprinklers, ICF block basement