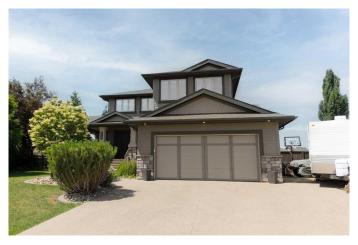

# \$989,999

6 Bedroom, 5.00 Bathroom, 2,793 sqft Residential on 0.34 Acres

Riverstone, Lethbridge, Alberta

Welcome to 437 Stonecrest Terrace W, a dream home in the highly desirable family friendly Riverstone neighbourhood. This beautiful home sits on an expansive 1/3-acre lot, an uncommon find in town that offers exceptional space, privacy and potential. spacious and beautifully designed home offering 2,793 square feet of comfortable living space. This home features six bedrooms and four and a half bathrooms, providing ample room for a large or growing family. The main floor welcomes you with a spacious foyer and a convenient office space, followed by a warm and inviting living room complete with a fireplace. The open-concept layout connects to a large kitchen featuring an island, custom maple soft-close cabinetry, and a massive walk-in pantry. The adjacent dining area is perfect for gatherings and offers access to a deck. Also on the main level is a laundry room with access to the heated double attached garage. Upstairs, you'll find a large family room and four generously sized bedrooms, including the primary suite with a walk-in closet and a luxurious 5-piece ensuite. The fully developed basement offers even more living space with a huge recreation room, two additional bedrooms, a full bathroom, a utility room, and cold storage. Outside, enjoy the thoughtfully designed yard with a composite deck and pergola featuring built-in sunshades, a patio, and plenty of green space with back-alley access. Additional features include underground sprinklers, ICF block basement

#### **Essential Information**

MLS® # A2232908 Price \$989,999

Bedrooms 6

Bathrooms 5.00 Full Baths 4

Half Baths 1

Square Footage 2,793 Acres 0.34 Year Built 2010

Type Residential
Sub-Type Detached
Style 2 Storey
Status Active