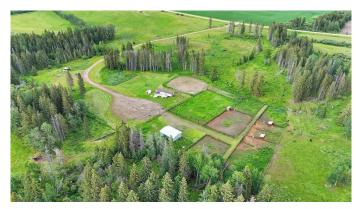

## \$425,000

2 Bedroom, 1.00 Bathroom, 1,088 sqft Residential on 17.99 Acres

NONE, Rural Ponoka County, Alberta

17+ acres of privacy with a fantastic horse set-up located northwest of Rimbey! This beautiful property offers a peaceful and practical rural lifestyle, whether you're an equine enthusiast, hobby farmer, or simply looking for space and seclusion. A long, private driveway leads you back into a quiet and sheltered yard, well set up for livestock with an extensive pipe pen system that includes a 120' x 140' riding arena with calf-roping lane, 3 automatic waterers and 7 turn out pens. There is water and power in the barn area and a dog kennel with chain link fence as well.

The current layout includes 3 automatic waterers, large individual pens with shelters, cross-fencing, and additional pasture spaceâ€"ideal for horses but easily adaptable for cattle or other animals depending on your needs. The land offers flexibility for various uses, whether you're looking to run animals, expand your hobby farm, or simply enjoy the privacy and space for your personal oasis away from the road.