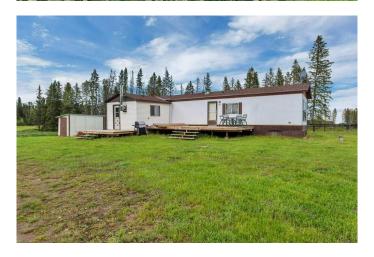

The mobile home on the property features two bedrooms and one bathroom, with a bright, open kitchen, dining, and living room area that flows directly onto the large deckâ€"perfect for enjoying summer barbecues and relaxing outdoors. The home has recently had new decks installed, and the spacious addition provides valuable extra storage space.