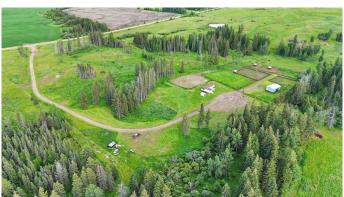

## \$425,000

2 Bedroom, 1.00 Bathroom, 1,088 sqft Residential on 17.99 Acres

NONE, Rural Ponoka County, Alberta

17+ acres of privacy with a fantastic horse set-up located northwest of Rimbey! This beautiful property offers a peaceful and practical rural lifestyle, whether you're an equine enthusiast, hobby farmer, or simply looking for space and seclusion. A long, private driveway leads you back into a quiet and sheltered yard, well set up for livestock with an extensive pipe pen system that includes a 120' x 140' riding arena with calf-roping lane, 3 automatic waterers and 7 turn out pens. There is water and power in the barn area and a dog kennel with chain link fence as well.

The current layout includes 3 automatic waterers, large individual pens with shelters, cross-fencing, and additional pasture spaceâ€"ideal for horses but easily adaptable for cattle or other animals depending on your needs. The land offers flexibility for various uses, whether you're looking to run animals, expand your hobby farm, or simply enjoy the privacy and space for your personal oasis away from the road.