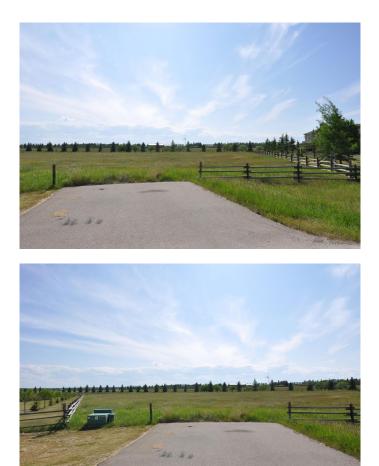

#### \$799,900

0 Bedroom, 0.00 Bathroom, Land on 4.03 Acres

Strathcona Estates, Rural Foothills County, Alberta

Dream Home Estate lot beside STS private school. Just over 4 acres located right between Strathcona Tweedsmere School and the Calgary Polo club. Property has mountain views to the west and is in a private cul-de-sac. This is one of the last acreage lots in the area. Dream big! The neighbouring homes absolutely stunning too! You're about 15 minutes north to the city and 5 minutes south to Okotoks. Feel free to drive out and see it for yourself but please just walk to land. Thanks