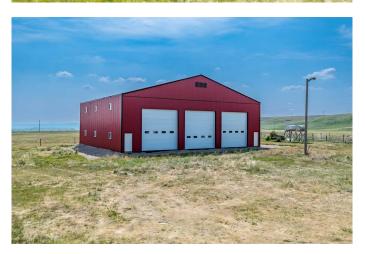

The home is equipped with triple E energy-efficient windows, hardy board exterior, and a new rear deck (2023). The roof shingles were replaced in 2018. The property's MASSIVE 70' x 60' shop is a standout feature, offering power, insulation, and a lined interior. It includes four 16' x 16' overhead doors with openers, four man doors, and a base prepared for a concrete floor. Located just 30 minutes from Okotoks and South Campus Hospital, this exceptional property won't last long.