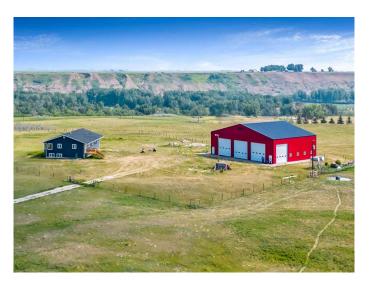

### \$975,000

4 Bedroom, 2.00 Bathroom, 2,059 sqft Residential on 15.00 Acres

NONE, Rural Foothills County, Alberta

SHOP & HOUSE on 15 Acres. This one-of-kind property near the Bow River offers endless opportunities. The 1994 bungalow features 4 bedrooms, vaulted ceilings, and a spacious open kitchen/family room with stunning views. The full basement is ready for your future development plans.

The home is equipped with triple E energy-efficient windows, hardy board exterior, and a new rear deck (2023). The roof shingles were replaced in 2018. The property's MASSIVE 70' x 60' shop is a standout feature, offering power, insulation, and a lined interior. It includes four 16' x 16' overhead doors with openers, four man doors, and a base prepared for a concrete floor. Located just 30 minutes from Okotoks and South Campus Hospital, this exceptional property won't last long.