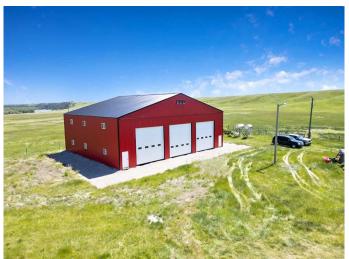

The home is equipped with triple E energy-efficient windows, hardy board exterior, and a new rear deck (2023). The roof shingles were replaced in 2018. The property's MASSIVE 70' x 60' shop is a standout feature, offering power, insulation, and a lined interior. It includes four 16' x 16' overhead doors with openers, four man doors, and a base prepared for a concrete floor. Located just 30 minutes from Okotoks and South Campus Hospital, this exceptional property won't last long.