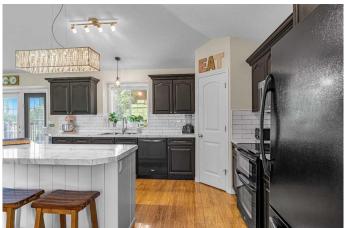

### \$714,900

5 Bedroom, 4.00 Bathroom, 1,668 sqft Residential on 10.00 Acres

NONE, Bezanson, Alberta

Just move in, unpack and enjoy summer at this beautiful acreage! Located 20 minutes east of Grande Prairie, just outside of the hamlet of Bezanson is this beautiful 10 acre parcel. It is located right off the pavement, but it is still extremely private with trees around the perimeter of the property and a picturesque driveway that curves through a natural tree stand to the well manicured homesite with large gravel parking area, expansive grassed yard, a garden area and the beautiful home equipped with two large decks. Inside the home, you are sure to be impressed by the bright and open main level with vaulted ceilings and large windows. The entryway is well thought out with access to a half bath with laundry on one side and the kitchen on the other. The spacious kitchen has been recently updated and features a corner pantry and large island. The dining area also has plenty of room for a large farmhouse table, while the living room provides lots of room for your furniture while providing a cozy atmosphere with the natural gas fireplace. The main bath and three bedrooms on this floor are all good sized with the primary bedroom featuring a beautiful picture window and ensuite with walk-in closet, soaker tub, separate shower, a large vanity and separate water closet. Downstairs there is a huge rec room with a wet bar, a small office area, two more bedrooms, a full bathroom and a storage area. Outside there is a large shed that is perfect for storing all your toys or would make a great workshop.