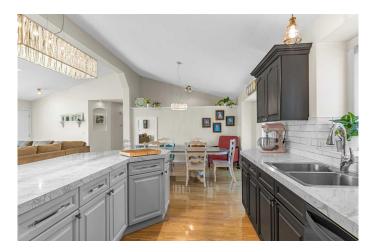

### \$714,900

5 Bedroom, 4.00 Bathroom, 1,668 sqft Residential on 10.00 Acres

NONE, Bezanson, Alberta

Just move in, unpack and enjoy summer at this beautiful acreage! Located 20 minutes east of Grande Prairie, just outside of the hamlet of Bezanson is this beautiful 10 acre parcel. It is located right off the pavement, but it is still extremely private with trees around the perimeter of the property and a picturesque driveway that curves through a natural tree stand to the well manicured homesite with large gravel parking area, expansive grassed yard, a garden area and the beautiful home equipped with two large decks. Inside the home, you are sure to be impressed by the bright and open main level with vaulted ceilings and large windows. The entryway is well thought out with access to a half bath with laundry on one side and the kitchen on the other. The spacious kitchen has been recently updated and features a corner pantry and large island. The dining area also has plenty of room for a large farmhouse table, while the living room provides lots of room for your furniture while providing a cozy atmosphere with the natural gas fireplace. The main bath and three bedrooms on this floor are all good sized with the primary bedroom featuring a beautiful picture window and ensuite with walk-in closet, soaker tub, separate shower, a large vanity and separate water closet. Downstairs there is a huge rec room with a wet bar, a small office area, two more bedrooms, a full bathroom and a storage area. Outside there is a large shed that is perfect for storing all your toys or would make a great workshop.