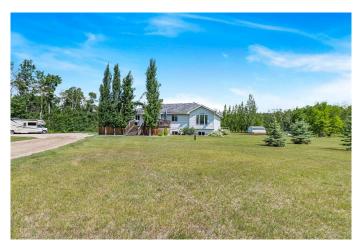

### \$714,900

5 Bedroom, 4.00 Bathroom, 1,668 sqft Residential on 10.00 Acres

NONE, Bezanson, Alberta

Just move in, unpack and enjoy summer at this beautiful acreage! Located 20 minutes east of Grande Prairie, just outside of the hamlet of Bezanson is this beautiful 10 acre parcel. It is located right off the pavement, but it is still extremely private with trees around the perimeter of the property and a picturesque driveway that curves through a natural tree stand to the well manicured homesite with large gravel parking area, expansive grassed yard, a garden area and the beautiful home equipped with two large decks. Inside the home, you are sure to be impressed by the bright and open main level with vaulted ceilings and large windows. The entryway is well thought out with access to a half bath with laundry on one side and the kitchen on the other. The spacious kitchen has been recently updated and features a corner pantry and large island. The dining area also has plenty of room for a large farmhouse table, while the living room provides lots of room for your furniture while providing a cozy atmosphere with the natural gas fireplace. The main bath and three bedrooms on this floor are all good sized with the primary bedroom featuring a beautiful picture window and ensuite with walk-in closet, soaker tub, separate shower, a large vanity and separate water closet. Downstairs there is a huge rec room with a wet bar, a small office area, two more bedrooms, a full bathroom and a storage area. Outside there is a large shed that is perfect for storing all your toys or would make a great workshop.