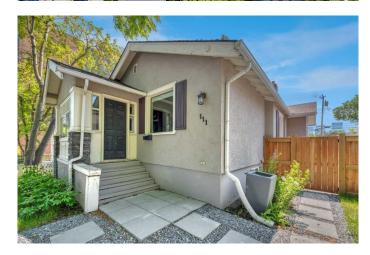

## \$749,900

2 Bedroom, 2.00 Bathroom, 961 sqft Residential on 0.09 Acres

Crescent Heights, Calgary, Alberta

\*\* Open House Saturday June 28th from 2pm-4pm! \*\* Tucked along a picturesque, tree-lined street in one of Calgary's most beloved inner-city communities, this beautifully restored Arts & Crafts bungalow is the perfect blend of timeless charm and thoughtful modern style. From the moment you step onto the inviting covered front veranda, you'II feel itâ€"this home is something special. It's not just well cared for; it's full of heart.

Inside, you're welcomed by glowing original fir floors, vintage built-ins, and classic trim that tell a story, all seamlessly paired with a sleek, contemporary kitchen addition and a fully reimagined basement. The living room radiates warmth, anchored by a cozy fireplace that invites relaxed evenings and meaningful moments. Flowing easily from here is a stylish, soul-filled dining spaceâ€"bold, comfortable, and undeniably unique.

Two bright bedrooms and a beautifully updated bathroom feature a claw-foot tub that calls for slow mornings and deep soaks. Throughout, original fir doors and rich baseboards preserve the home's character while thoughtful updates ensure everyday comfort. The sun-drenched kitchen at the back opens to a south-facing backyard havenâ€"perfect for weekend BBQs, quiet mornings, or a glass of wine as the sun sets.