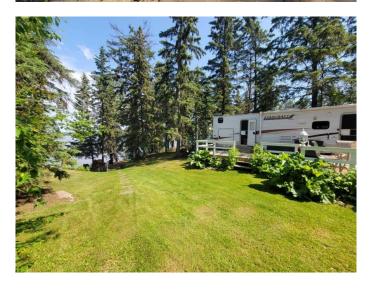

## \$419,000

0 Bedroom, 0.00 Bathroom, Land on 0.29 Acres

Mewatha Beach, Rural Athabasca County, Alberta

LAKEFRONT â€" Welcome to 42 Nature Trail at Skeleton Lake. This incredible property offers the perfect blend of tranquility and lakeside living, with the water's edge literally right in your backyard. Nestled in the Summer Village of Mewatha, this large LOT provides a private oasis complete with power to a camper. A charming bunkie offers both a cozy living area and a separate bedroom, while a triple garage ensures there's plenty of room for all your lake toys. Also included is a camper in excellent condition with a great layoutâ€"ready to enjoy right away. The property gently slopes down to a sandy shoreline, where you'II find a newly built deck to soak up the sun and a firepit area perfect for evening gatherings. This is lake life at its finest. Whether you're swimming, fishing, golfing, quadding, or simply relaxing, this community is known for making unforgettable lake memories.

## **Exterior**

Exterior Features Balcony, Fire Pit, Private Entrance, Private Yard, RV Hookup