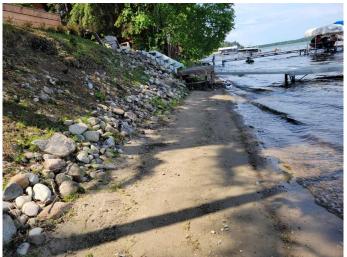

## \$419,000

0 Bedroom, 0.00 Bathroom, Land on 0.29 Acres

Mewatha Beach, Rural Athabasca County, Alberta

LAKEFRONT â€" Welcome to 42 Nature Trail at Skeleton Lake. This incredible property offers the perfect blend of tranquility and lakeside living, with the water's edge literally right in your backyard. Nestled in the Summer Village of Mewatha, this large LOT provides a private oasis complete with power to a camper. A charming bunkie offers both a cozy living area and a separate bedroom, while a triple garage ensures there's plenty of room for all your lake toys. Also included is a camper in excellent condition with a great layoutâ€"ready to enjoy right away. The property gently slopes down to a sandy shoreline, where you'II find a newly built deck to soak up the sun and a firepit area perfect for evening gatherings. This is lake life at its finest. Whether you're swimming, fishing, golfing, quadding, or simply relaxing, this community is known for making unforgettable lake memories.

#### **Amenities**

Is Waterfront Yes

Waterfront Beach Access, Beach Front, Lake, Lake Front, Lake Privileges,

Waterfront