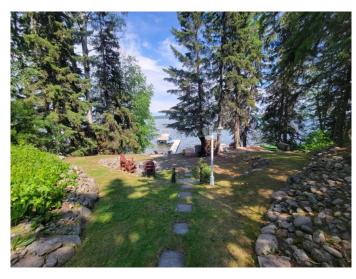

## \$419,000

0 Bedroom, 0.00 Bathroom, Land on 0.29 Acres

Mewatha Beach, Rural Athabasca County, Alberta

LAKEFRONT â€" Welcome to 42 Nature Trail at Skeleton Lake. This incredible property offers the perfect blend of tranquility and lakeside living, with the water's edge literally right in your backyard. Nestled in the Summer Village of Mewatha, this large LOT provides a private oasis complete with power to a camper. A charming bunkie offers both a cozy living area and a separate bedroom, while a triple garage ensures there's plenty of room for all your lake toys. Also included is a camper in excellent condition with a great layoutâ€"ready to enjoy right away. The property gently slopes down to a sandy shoreline, where you'II find a newly built deck to soak up the sun and a firepit area perfect for evening gatherings. This is lake life at its finest. Whether you're swimming, fishing, golfing, quadding, or simply relaxing, this community is known for making unforgettable lake memories.

If you've been dreaming of a peaceful escape with all the amenities for lakeside fun, this property checks every box. \*\*No restrictions to build. Septic 500Gal. Cistern 2x 1000 Litres.

## **Exterior**

Exterior Features Balcony, Fire Pit, Private Entrance, Private Yard, RV Hookup