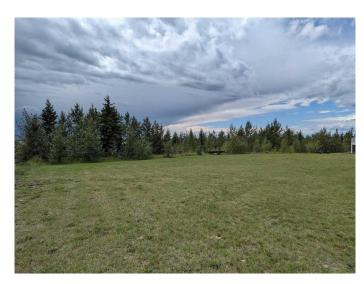

## \$210,000

0 Bedroom, 0.00 Bathroom, Land on 0.33 Acres

Meridian Beach, Rural Ponoka County, Alberta

Design and build your dream home on this beautiful lake front lot that offers great views of Gull Lake. The lot is approximately 14,600 square feet, 1/3 of an Acre. It includes a boat slip in the canal with direct access to Gull Lake. The community of Meridian Beach has much to offer including, paved roads, private sandy beaches, tennis courts, parks, playgrounds, basketball court, community hall, walking trails, architecturally unique footbridges, and spectacular scenery. Many community events. There is domestic water service and sewage treatment. Utilities are to the lot line. There is On-site homeowners' Society to manage facilities and maintain standards.

#### **Exterior**

Lot Description Lake, No Neighbours Behind, Close to Clubhouse