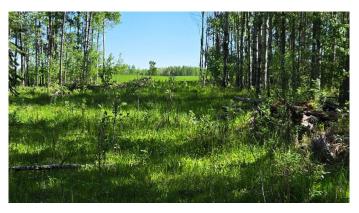

## \$839,000

0 Bedroom, 0.00 Bathroom, Agri-Business on 160.00 Acres

NONE, Rural Ponoka County, Alberta

Welcome to this beautiful FULL 1/4 section just north of Hoadleyâ€"where open skies, mature trees, and peaceful privacy await. With power and a well already on site, plus corrals and cattle handling system, buffalo fence and a dugout, this full quarter is ready for your vision. Whether you're dreaming of a country home, hobby farm, or weekend getaway, this property offers approx 40 acres of hay land, with some low land on the north side and grazing land mixed with substantially treed areas for animals, and plenty of space to roam. Alta link power runs close to the West boundary generating income. There are also several building sites to choose from. So many options to choose from. Privacy, Peace and Quiet, a place to get away from the hustle and bustle of city life. Just off pavement for easy year-round access. A short drive of 15 minutes to Winfield or Bluffton. This full quarter has Highway 20 bordering the East side of this property. A true Alberta gem with endless potential!