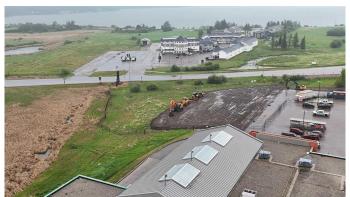

## \$599,900

0 Bedroom, 0.00 Bathroom, Land on 4.74 Acres

Lac La Biche, Lac La Biche, Alberta

4.74 ACRE CORNER SITE in Lac La Biche, Alberta - HIGH traffic location on Highway 36 & 55/881 Highway BYPASS Next to this site is Independent Foods grocery Store & going up is the New MacDonald's as well is GROWTH is happening and be the owner of this great site! Perfect fit for a hotel site; commercial Strip mall site and many other possibilities! The site will require fill and other work to bring to building spec but at this price you cant beat it! Being "sold as is where is" but priced to move! Call Today!