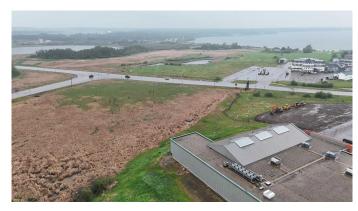

## \$599,900

0 Bedroom, 0.00 Bathroom, Land on 4.74 Acres

Lac La Biche, Lac La Biche, Alberta

4.74 ACRE CORNER SITE in Lac La Biche, Alberta - HIGH traffic location on Highway 36 & 55/881 Highway BYPASS Next to this site is Independent Foods grocery Store & going up is the New MacDonald's as well is GROWTH is happening and be the owner of this great site! Perfect fit for a hotel site; commercial Strip mall site and many other possibilities! The site will require fill and other work to bring to building spec but at this price you cant beat it! Being "sold as is where is" but priced to move! Call Today!