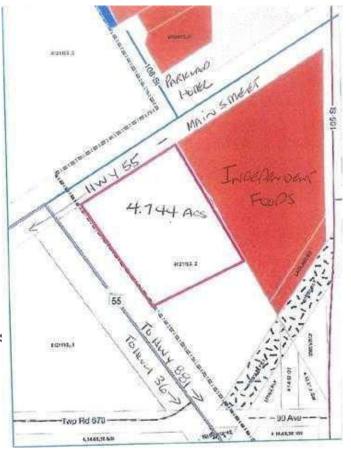

## \$599,900

0 Bedroom, 0.00 Bathroom, Land on 4.74 Acres

Lac La Biche, Lac La Biche, Alberta

4.74 ACRE CORNER SITE in Lac La Biche, Alberta - HIGH traffic location on Highway 36 & 55/881 Highway BYPASS Next to this site is Independent Foods grocery Store & going up is the New MacDonald's as well is GROWTH is happening and be the owner of this great site! Perfect fit for a hotel site; commercial Strip mall site and many other possibilities! The site will require fill and other work to bring to building spec but at this price you cant beat it! Being "sold as is where is" but priced to move! Call Today!

## **Community Information**

Address 14006 Highway 36/55 Bypas:

Subdivision Lac La Biche
City Lac La Biche

County Lac La Biche County

Province Alberta
Postal Code T0A2C0