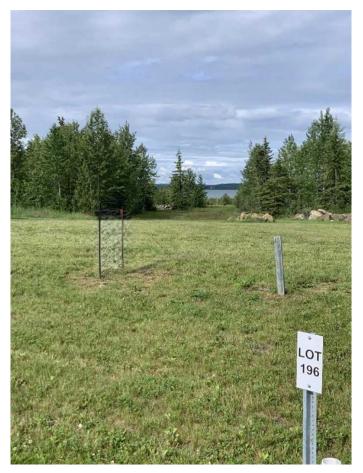

## \$210,000

0 Bedroom, 0.00 Bathroom, Land on 0.40 Acres

Meridian Beach, Rural Ponoka County, Alberta

Discover lake living at its finest in the beautiful lake Community of MERIDIAN BEACH,. This community is a hidden gem at the North end of Gull Lake on pavement right to the front of the lot.. This wonderful community is your year round adventure hub, offering a variety of activities for every season. From sandy beaches, playground and your own boat slip, to skating, ice fishing, and winter skidoo adventures in the snow, Meridian Beach has it all! Enjoy paddle boarding, kayaking, and fishing in calm canal waters right out your front door! Take a walk out the back of the lot and enjoy the peace and quiet of Gull Lake, one of the largest lakes in Central Alberta. Explore the walking and biking tails, challenge your skills on the tennis and pickle ball courts, partake in the many community hall activities and enjoy the conveniences of the Canal Street Eatery. This Lake Community has everything for the young family to the couple that have slowed things down and just looking for a great place to relax.

#### **Exterior**

Lot Description Beach