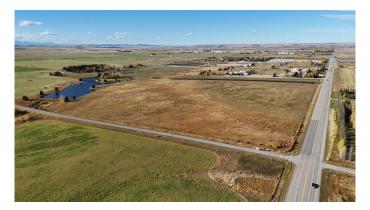

#### \$7,250,000

0 Bedroom, 0.00 Bathroom, Land on 78.80 Acres

Springbank, Rural Rocky View County, Alberta

Potential for future Country Residential development land with some waterfront lots. Quick access to Trans Canada Highway and schools with mountain views. Allocation of potable and consumable water license for 6 acre feet secured and included in the purchase price.

MLS® # A2231448

Price \$7,250,000

Bathrooms 0.00
Acres 78.80
Type Land

Sub-Type Commercial Land

Status Active

## **Community Information**

Address Nw Corner Of Range Road 33 And Huggard Road

Subdivision Springbank

City Rural Rocky View County

County Rocky View County

Province Alberta
Postal Code T3Z2E8