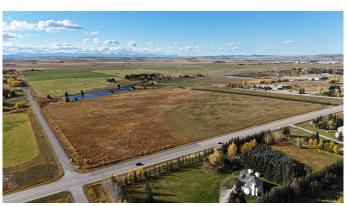

#### \$7,250,000

0 Bedroom, 0.00 Bathroom, Land on 78.80 Acres

Springbank, Rural Rocky View County, Alberta

Potential for future Country Residential development land with some waterfront lots. Quick access to Trans Canada Highway and schools with mountain views. Allocation of potable and consumable water license for 6 acre feet secured and included in the purchase price.

MLS® # A2231448

Price \$7,250,000

Bathrooms 0.00
Acres 78.80
Type Land

Sub-Type Commercial Land

Status Active

## **Community Information**

Address Nw Corner Of Range Road 33 And Huggard Road

Subdivision Springbank

City Rural Rocky View County

County Rocky View County

Province Alberta
Postal Code T3Z2E8