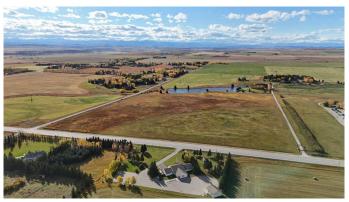

#### \$7,250,000

0 Bedroom, 0.00 Bathroom, Land on 78.80 Acres

Springbank, Rural Rocky View County, Alberta

Potential for future Country Residential development land with some waterfront lots. Quick access to Trans Canada Highway and schools with mountain views. Allocation of potable and consumable water license for 6 acre feet secured and included in the purchase price.

MLS® # A2231448

Price \$7,250,000

Bathrooms 0.00
Acres 78.80
Type Land

Sub-Type Commercial Land

Status Active

## **Community Information**

Address Nw Corner Of Range Road 33 And Huggard Road

Subdivision Springbank

City Rural Rocky View County

County Rocky View County

Province Alberta
Postal Code T3Z2E8