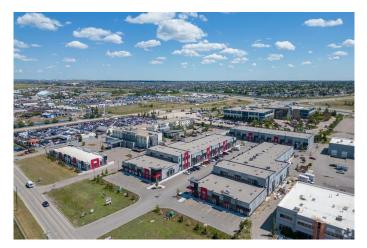

#### \$2,753,415

0 Bedroom, 0.00 Bathroom, Commercial on 0.00 Acres

Saddleridge Industrial, Calgary, Alberta

Welcome To #3140,3145,3150,3155-6520 36 Street NE Metro Mall BOOSTING 8741 sellable SQFT can add additional 1-4 more units 2200-8741 sqft can be added (as partition walls will be installed prior to possession. This unit is conveniently located off BUSY 36 ST NE leading to the Airport Tunnel. These modern units are available for possession immediately. This trendy building offers a range of mixed-use opportunities from Retail, Office, to Light Industrial, and is perfect for businesses looking for ample space to thrive.. All units are single title and can be sold individually. Located just a few minutes drive from the Calgary International Airport and within walking distance to the LRT, this unit is highly accessible and conveniently situated. The building comes with ample parking spaces for both customers and employees, providing ease of access and convenience to all. The unit's I-B zoning also makes it ideal for a wide range of uses, such as medical facilities, exercise and fitness studios, yoga studios, financial services, child care facilities, restaurants and bars, and even post-secondary institutions (subject to city approvals)