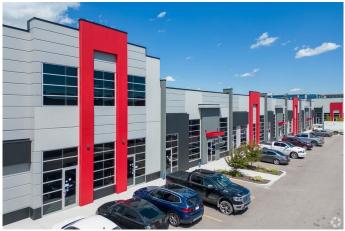

#### \$2,753,415

0 Bedroom, 0.00 Bathroom, Commercial on 0.00 Acres

Saddleridge Industrial, Calgary, Alberta

Welcome To #3140,3145,3150,3155-6520 36 Street NE Metro Mall BOOSTING 8741 sellable SQFT can add additional 1-4 more units 2200-8741 sqft can be added (as partition walls will be installed prior to possession. This unit is conveniently located off BUSY 36 ST NE leading to the Airport Tunnel. These modern units are available for possession immediately. This trendy building offers a range of mixed-use opportunities from Retail, Office, to Light Industrial, and is perfect for businesses looking for ample space to thrive.. All units are single title and can be sold individually. Located just a few minutes drive from the Calgary International Airport and within walking distance to the LRT, this unit is highly accessible and conveniently situated. The building comes with ample parking spaces for both customers and employees, providing ease of access and convenience to all. The unit's I-B zoning also makes it ideal for a wide range of uses, such as medical facilities, exercise and fitness studios, yoga studios, financial services, child care facilities, restaurants and bars, and even post-secondary institutions (subject to city approvals)