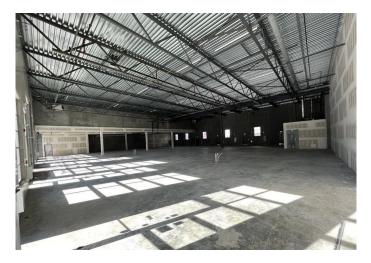

#### \$2,753,415

0 Bedroom, 0.00 Bathroom, Commercial on 0.00 Acres

Saddleridge Industrial, Calgary, Alberta

Welcome To #3140,3145,3150,3155-6520 36 Street NE Metro Mall BOOSTING 8741 sellable SQFT can add additional 1-4 more units 2200-8741 sqft can be added (as partition walls will be installed prior to possession. This unit is conveniently located off BUSY 36 ST NE leading to the Airport Tunnel. These modern units are available for possession immediately. This trendy building offers a range of mixed-use opportunities from Retail, Office, to Light Industrial, and is perfect for businesses looking for ample space to thrive.. All units are single title and can be sold individually. Located just a few minutes drive from the Calgary International Airport and within walking distance to the LRT, this unit is highly accessible and conveniently situated. The building comes with ample parking spaces for both customers and employees, providing ease of access and convenience to all. The unit's I-B zoning also makes it ideal for a wide range of uses, such as medical facilities, exercise and fitness studios, yoga studios, financial services, child care facilities, restaurants and bars, and even post-secondary institutions (subject to city approvals)