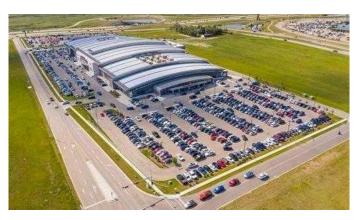

### \$199,900

0 Bedroom, 0.00 Bathroom, Commercial on 4.00 Acres

NONE, Rural Rocky View County, Alberta

Location! Location! Located close to the busy east entrance on 5th Avenue. Buy now while prices are low. Sky Castle Roller Rink & Sky Castle Large Indoor Playground make New Horizon Mall a fun destination for all the family. New stories are opening every week. Park in the heated underground parking and experience some unique shopping that you won't find anywhere else. Call today for more information.