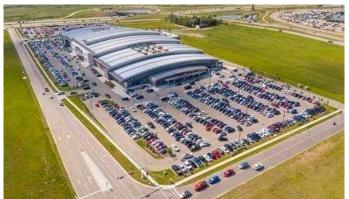

### \$199,900

0 Bedroom, 0.00 Bathroom, Commercial on 4.00 Acres

NONE, Rural Rocky View County, Alberta

Location! Location! Located close to the busy east entrance on 5th Avenue. Buy now while prices are low. Sky Castle Roller Rink & Sky Castle Large Indoor Playground make New Horizon Mall a fun destination for all the family. New stories are opening every week. Park in the heated underground parking and experience some unique shopping that you won't find anywhere else. Call today for more information.