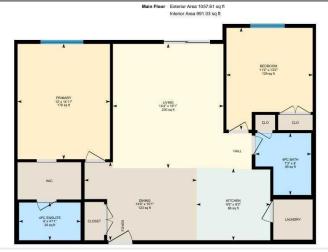

# \$199,000

2 Bedroom, 2.00 Bathroom, 991 sqft Residential on 0.00 Acres

Parkview Estates, Lloydminster, Alberta

Make your home ownership dreams a reality with this 2-bed 2-bath top floor condo located in the beautiful Parkview Estates neighbourhood. Measuring just under 1,000 sq ft, this property boasts southern exposure and an open floor plan. The layout is ideal with bedrooms on either side of the living room for maximum privacy. The primary bedroom has a spacious walk-through closet and full ensuite. The functional kitchen has lots of counter space and ample cabinets. The in-suite laundry room includes storage space. Relax and enjoy the outdoor patio space with great 4th floor views. This unit comes with one underground parking stall and one outdoor parking stall. Holy Rosary High School and Ecole St Thomas are only 3 blocks away. Wal-Mart and other amenities are just a few blocks. Bud Miller Park is a 5 minute bike ride. Available for quick possession. Short notice showings will be accommodated. Call to view this terrific property!

#### **Essential Information**

MLS® # A2231235 Price \$199,000

Bedrooms 2

Bathrooms 2.00

Full Baths 2

Square Footage 991

Acres 0.00 Year Built 2006

Type Residential Sub-Type Apartment